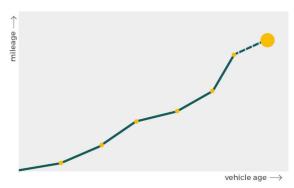

# Mileage check

| Odometer                   | In miles   |
|----------------------------|------------|
| Mileage registrations      | 28         |
| First mileage registration | 2002-05-03 |
| Last registration          | 2023-08-15 |
| Complete history           | See info   |