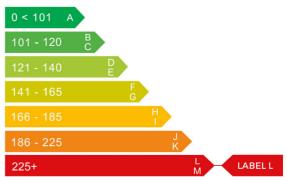

# Engine & fuel consumption

| Power                   | 125 BHP             |
|-------------------------|---------------------|
| Max. torque             | 304 Nm at 3.200 rpm |
| Engine capacity         | 2.324 сс            |
| Cylinders               | 5                   |
| Fuel type               | Petrol              |
| Consumption city        | 29.1 mpg            |
| Consumption extra urban | 20.6 mpg            |
| Consumption combined    | 38.2 mpg            |
| CO2 emission            | 233 g/km            |
| CO2 label               | L                   |