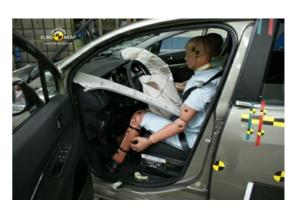

# Safety ratings

| NCAP rating    | ****            |
|----------------|-----------------|
| Adult          | 89%             |
| Children       | 79%             |
| Pedestrian     | 37%             |
| Safety systems | 97%             |
| Overall rating | 77%             |
| Video          | see crash video |