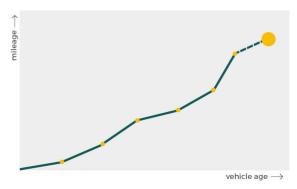

# Mileage check

| Odometer                   | In miles   |
|----------------------------|------------|
| Mileage registrations      | 10         |
| First mileage registration | 2018-01-31 |
| Last registration          | 2024-02-20 |
| Complete history           | See info   |

| Registration #1  | 2018-01-31 | 20 mi       |
|------------------|------------|-------------|
| Registration #2  | 2020-12-04 | 8.541 mi    |
| Registration #3  | 2021-03-13 | 8.838 mi    |
| Registration #4  |            | 11.777 est  |
| Registration #5  | 2022-03-04 | 17.782 mi   |
| Registration #6  |            | 11.777 esi  |
| Registration #7  |            | 11.777 mi   |
| Registration #8  |            | 11.777 esi  |
| Registration #9  |            | 11.777 mi   |
| Registration #10 |            | 10. 200 aut |