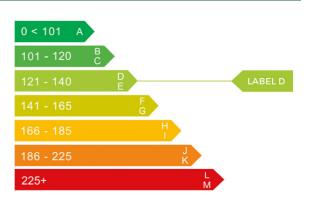

### Engine & fuel consumption

| Power                   | 139 BHP             |
|-------------------------|---------------------|
| Max. torque             | 340 Nm at 1.750 rpm |
| Engine capacity         | 1.685 cc            |
| Cylinders               | 4                   |
| Fuel type               | Diesel              |
| Consumption city        | 53.3 mpg            |
| Consumption extra urban | 62.8 mpg            |
| Consumption combined    | 58.9 mpg            |
| CO2 emission            | 127 g/km            |
| CO2 label               | D                   |