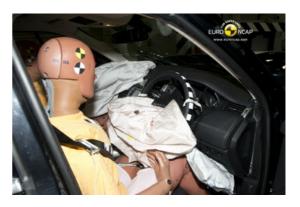

## Safety ratings

| NCAP rating    | ****            |
|----------------|-----------------|
| Adult          | 86%             |
| Children       | 75%             |
| Pedestrian     | 41%             |
| Safety systems | 86%             |
| Overall rating | 75%             |
| Video          | see crash video |