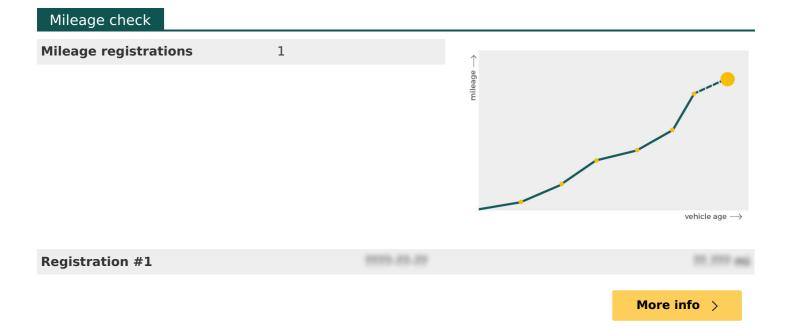

|             |





#### Finance check

Check if this LAND ROVER is financed, has an outstanding loan or finance agreement. If you are purchasing a vehicle it is smart to ensure that any finance that may have been taken out on this LAND ROVER has been settled.

If not, and you buy this LAND ROVER then you could lose the money and the car you paid for.

Download the premium report <u>here</u> and check if this LAND ROVER is financed.

| Finance company   |  |
|-------------------|--|
| Date of agreement |  |
| Agreement type    |  |
| Agreement term    |  |
| Agreement number  |  |
| Contact info      |  |

More info  $\rightarrow$ 











## Safety ratings

| NCAP rating    | ****            |
|----------------|-----------------|
| Adult          | 86%             |
| Children       | 75%             |
| Pedestrian     | 41%             |
| Safety systems | 86%             |
| Overall rating | 75%             |
| Video          | see crash video |



| Dimensions & weight                                      |           |
|----------------------------------------------------------|-----------|
| Width                                                    | 2100 mm   |
| Height                                                   | 1649 mm   |
| Length                                                   | 4371 mm   |
| Wheel base                                               | 2681 mm   |
| Kerb weight