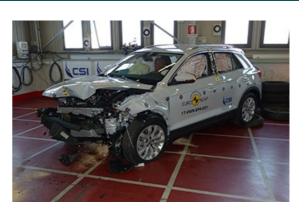

# Safety ratings

| NCAP rating    | ****            |
|----------------|-----------------|
| Adult          | 96%             |
| Children       | 87%             |
| Pedestrian     | 79%             |
| Safety systems | 71%             |
| Overall rating | 86%             |
| Video          | see crash video |