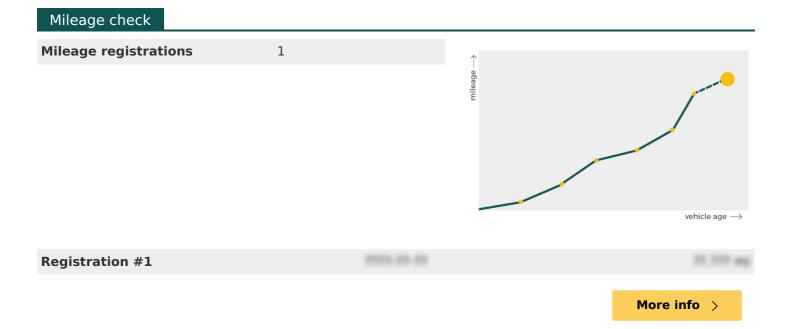

### Owner history

For how long did the current and previous owner(s) have this VOLKSWAGEN? How many owners did this VOLKSWAGEN have? Check it in the premium report and see all owner registrations. Download the full report <u>here</u>.

| **********                                                                                                                                                                                                                                                                                                                                                                                                                                                                                                                                                                                                                                                                                                                                                                                                                                                                                                                                                                                      |             |
|-------------------------------------------------------------------------------------------------------------------------------------------------------------------------------------------------------------------------------------------------------------------------------------------------------------------------------------------------------------------------------------------------------------------------------------------------------------------------------------------------------------------------------------------------------------------------------------------------------------------------------------------------------------------------------------------------------------------------------------------------------------------------------------------------------------------------------------------------------------------------------------------------------------------------------------------------------------------------------------------------|-------------|
| ********                                                                                                                                                                                                                                                                                                                                                                                                                                                                                                                                                                                                                                                                                                                                                                                                                                                                                                                                                                                        |             |
|                                                                                                                                                                                                                                                                                                                                                                                                                                                                                                                                                                                                                                                                                                                                                                                                                                                                                                                                                                                                 |             |
| and the second |             |
| ***********                                                                                                                                                                                                                                                                                                                                                                                                                                                                                                                                                                                                                                                                                                                                                                                                                                                                                                                                                                                     |             |
| *********                                                                                                                                                                                                                                                                                                                                                                                                                                                                                                                                                                                                                                                                                                                                                                                                                                                                                                                                                                                       |             |
|                                                                                                                                                                                                                                                                                                                                                                                                                                                                                                                                                                                                                                                                                                                                                                                                                                                                                                                                                                                                 |             |
|                                                                                                                                                                                                                                                                                                                                                                                                                                                                                                                                                                                                                                                                                                                                                                                                                                                                                                                                                                                                 | More info > |
| Plate changes                                                                                                                                                                                                                                                                                                                                                                                                                                                                                                                                                                                                                                                                                                                                                                                                                                                                                                                                                                                   |             |
| See in this check if this VOLKSWAGEN had different number plates.                                                                                                                                                                                                                                                                                                                                                                                                                                                                                                                                                                                                                                                                                                                                                                                                                                                                                                                               |             |
| Number of plates                                                                                                                                                                                                                                                                                                                                                                                                                                                                                                                                                                                                                                                                                                                                                                                                                                                                                                                                                                                |             |
| Carrent registration                                                                                                                                                                                                                                                                                                                                                                                                                                                                                                                                                                                                                                                                                                                                                                                                                                                                                                                                                                            |             |
| Plate since                                                                                                                                                                                                                                                                                                                                                                                                                                                                                                                                                                                                                                                                                                                                                                                                                                                                                                                                                                                     |             |
| Current registration                                                                                                                                                                                                                                                                                                                                                                                                                                                                                                                                                                                                                                                                                                                                                                                                                                                                                                                                                                            |             |
| Plate since                                                                                                                                                                                                                                                                                                                                                                                                                                                                                                                                                                                                                                                                                                                                                                                                                                                                                                                                                                                     |             |
|                                                                                                                                                                                                                                                                                                                                                                                                                                                                                                                                                                                                                                                                                                                                                                                                                                                                                                                                                                                                 | More info > |