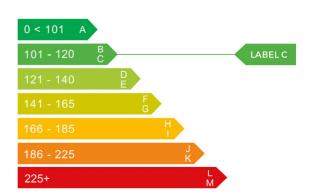

# Engine & fuel consumption

| Engine capacity | 1.580 cc          |
|-----------------|-------------------|
| Fuel type       | Hybrid / Electric |
| CO2 emission    | 114 g/km          |
| CO2 label       | С                 |