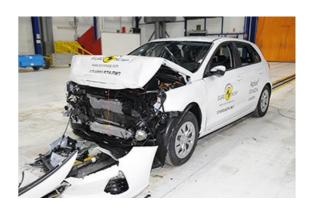

# Safety ratings

| NCAP rating    | ****            |
|----------------|-----------------|
| Adult          | 88%             |
| Children       | 84%             |
| Pedestrian     | 64%             |
| Safety systems | 68%             |
| Overall rating | 78%             |
| Video          | see crash video |