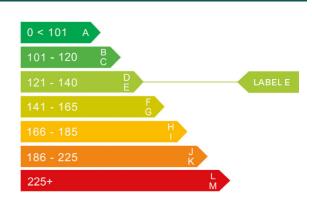

## Engine & fuel consumption

| Power                   | 130 BHP             |  |
|-------------------------|---------------------|--|
| Max. torque             | 320 Nm at 1.750 rpm |  |
| Engine capacity         | 1.598 сс            |  |
| Cylinders               | 4                   |  |
| Fuel type               | Diesel              |  |
| Consumption city        | 45.6 mpg            |  |
| Consumption extra urban | 60.1 mpg            |  |
| Consumption combined    | 53.3 mpg            |  |
| CO2 emission            | 139 g/km            |  |
| CO2 label               | E                   |  |