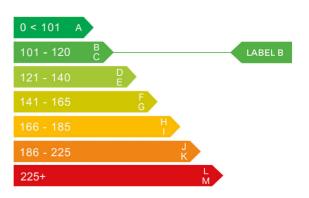

## Engine & fuel consumption

| Power                   | 67 BHP             |  |
|-------------------------|--------------------|--|
| Max. torque             | 70 Nm at 3.600 rpm |  |
| Engine capacity         | 998 сс             |  |
| Cylinders               | 3                  |  |
| Fuel type               | Petrol             |  |
| Consumption city        | 52.3 mpg           |  |
| Consumption extra urban | 70.6 mpg           |  |
| Consumption combined    | 62.8 mpg           |  |
| CO2 emission            | 103 g/km           |  |
| CO2 label               | В                  |  |