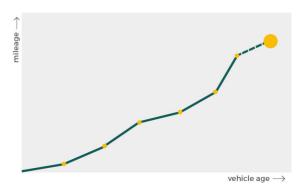

# Mileage check

| Odometer                   | In miles   |
|----------------------------|------------|
| Mileage registrations      | 11         |
| First mileage registration | 2012-03-02 |
| Last registration          | 2023-07-14 |
| Complete history           | See info   |

| Registration #1  | 2012-03-02 | 10 mi      |
|------------------|------------|------------|
| Registration #2  | 2015-05-12 | 10.530 mi  |
| Registration #3  | 2016-04-16 | 11.957 mi  |
| Registration #4  | 2017-04-15 | 13.941 mi  |
| Registration #5  | 2018-04-28 | 15.272 mi  |
| Registration #6  | 2019-05-11 | 16.354 mi  |
| Registration #7  |            | 11.222 est |
| Registration #8  |            | 11.227 au  |
| Registration #9  |            | 11.227 est |
| Registration #10 |            | 11.227 est |
| Registration #11 |            | 11.317 est |