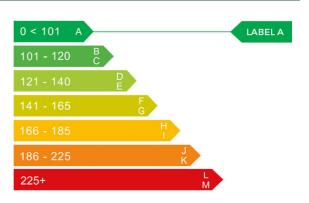

### Engine & fuel consumption

| Power                   | 109 BHP             |  |
|-------------------------|---------------------|--|
| Max. torque             | 260 Nm at 1.750 rpm |  |
| Engine capacity         | 1.461 cc            |  |
| Cylinders               | 4                   |  |
| Fuel type               | Diesel              |  |
| Consumption city        | 68.9 mpg            |  |
| Consumption extra urban | 78.5 mpg            |  |
| Consumption combined    | 74.3 mpg            |  |
| CO2 emission            | 99 g/km             |  |
| CO2 label               | A                   |  |