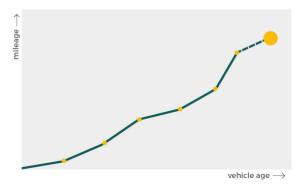

## Mileage check

| Odometer                   | In miles   |
|----------------------------|------------|
| Mileage registrations      | 7          |
| First mileage registration | 2018-03-21 |
| Last registration          | 2024-03-26 |
| Complete history           | See info   |

| Registration #1 | 2018-03-21 | 9 mi       |
|-----------------|------------|------------|
| Registration #2 | 2021-02-22 | 19.211 mi  |
| Registration #3 |            | 11.777 mi  |
| Registration #4 | 2021-07-06 | 19.810 mi  |
| Registration #5 |            | 11.777 mi  |
| Registration #6 |            | 11.777 esi |
| Registration #7 |            | 11.227 mi  |