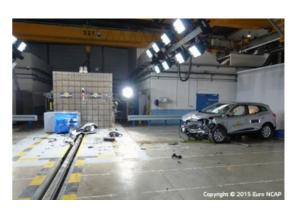

# Safety ratings

| NCAP rating    | ****            |
|----------------|-----------------|
| Adult          | 89%             |
| Children       | 81%             |
| Pedestrian     | 74%             |
| Safety systems | 71%             |
| Overall rating | 81%             |
| Video          | see crash video |