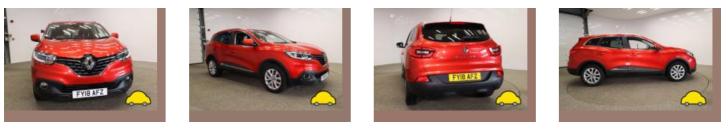

### General information

| Make                | RENAULT                  |  |
|---------------------|--------------------------|--|
| Model               | KADJAR DYNAMIQUE NAV DCI |  |
| Colour              | Red                      |  |
| Year of manufacture | 2018                     |  |
| Top speed           | 113 mph                  |  |
| 0 - 60 mph          | 11.9 seconds             |  |
| Gearbox             | 6 speed Manual           |  |