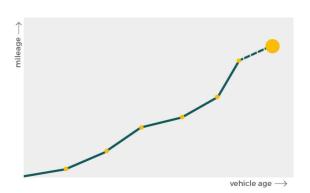

## Mileage check

| Mileage registrations | 2        |
|-----------------------|----------|
| Complete history      | See info |

Registration #1

Registration #2

More info >

77.777 86

CarCheck.co.uk page 7/8

mn.n.n