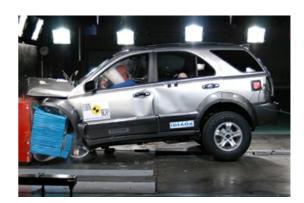

# Safety ratings

**NCAP** rating

Video

see crash video

| Dimensions & weight             |                  |
|---------------------------------|------------------|
| Width                           | 1885 mm          |
| Height                          | 1805 mm          |
| Length                          | 4590 mm          |
| Wheel base                      | 2710 mm          |
| Kerb weight                     | 2079 kg          |
| Additional information          |                  |
| Fuel tank capacity              | 80               |
| Fuel delivery                   | Direct Injection |
| Number of doors                 | 5                |
| Number of axles                 | 2                |
| Engine number<br>CarCheck.co.uk | D4CB3 631512     |