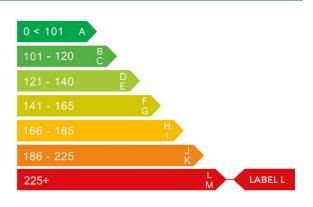

### Engine & fuel consumption

| Power                   | 138 BHP             |
|-------------------------|---------------------|
| Max. torque             | 313 Nm at 2.000 rpm |
| Engine capacity         | 2.500 cc            |
| Cylinders               | 4                   |
| Fuel type               | Diesel              |
| Consumption city        | 25.2 mpg            |
| Consumption extra urban | 40.9 mpg            |
| Consumption combined    | 33.2 mpg            |
| CO2 emission            | 226 g/km            |
| CO2 label               | L                   |