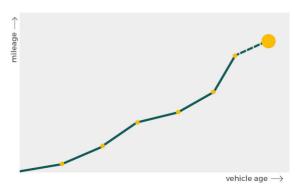

# Mileage check

| Odometer                   | In miles        |
|----------------------------|-----------------|
| Mileage registrations      | 28              |
| First mileage registration | 2004-02-11      |
| Last registration          | 2021-07-24      |
| Complete history           | <u>See info</u> |

| Registration #1  | 2004-02-11 | 27 mi      |
|------------------|------------|------------|
| Registration #2  | 2007-02-27 | 19.873 mi  |
| Registration #3  | 2007-02-27 | 19.876 mi  |
| Registration #4  | 2007-09-11 | 22.624 mi  |
| Registration #5  | 2008-09-11 | 33.127 mi  |
| Registration #6  | 2009-09-08 | 45.816 mi  |
| Registration #7  | 2010-09-15 | 57.106 mi  |
| Registration #8  | 2010-09-16 | 57.110 mi  |
| Registration #9  | 2011-09-12 | 64.090 mi  |
| Registration #10 | 2012-08-08 | 72.095 mi  |
| Registration #11 | 2013-08-12 | 81.169 mi  |
| Registration #12 | 2013-08-12 | 81.169 mi  |
| Registration #13 | 2014-08-04 | 88.380 mi  |
| Registration #14 | 2015-07-14 | 94.893 mi  |
| Registration #15 |            | 11.777 esi |
| Registration #16 |            | 11.777 esi |
| Registration #17 |            | 11.777 mi  |
| Registration #18 |            | 11.777 esi |
| Registration #19 |            | 11.777 mi  |
| Registration #20 |            | 11.117 mi  |
| Registration #21 |            | 11.227 mi  |
| Registration #22 |            | 11.117 mi  |
| Registration #23 |            | 11.227 mi  |
| Registration #24 |            | 10.207 est |
| Registration #25 |            | 11.777 mi  |
| Registration #26 |            | 11.117 mi  |
| CarCheck.co.uk   |            | page 22/23 |
|                  |            |            |