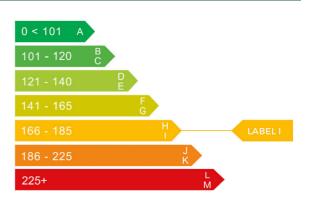

### Engine & fuel consumption

| Power                   | 161 BHP             |
|-------------------------|---------------------|
| Max. torque             | 340 Nm at 2.000 rpm |
| Engine capacity         | 1.995 cc            |
| Cylinders               | 4                   |
| Fuel type               | Diesel              |
| Consumption city        | 32.5 mpg            |
| Consumption extra urban | 51.4 mpg            |
| Consumption combined    | 42.8 mpg            |
| CO2 emission            | 176 g/km            |
| CO2 label               | I                   |