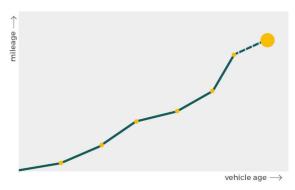

# Mileage check

| Odometer                   | In miles        |
|----------------------------|-----------------|
| Mileage registrations      | 23              |
| First mileage registration | 2006-09-29      |
| Last registration          | 2023-10-31      |
| Complete history           | <u>See info</u> |

| Registration #2     2009-10-17     36.61       Registration #3     2009-10-23     36.83       Registration #4     2010-10-28     48.86       Registration #5     2011-10-28     63.46       Registration #6     2011-11-01     63.83       Registration #7     2012-11-06     76.48       Registration #8     2013-01-15     77.34       Registration #9     2014-03-03     89.32       Registration #10     2015-03-18     99.63       Registration #11     2015-03-19     99.63                                                                                                                                                                                                                                                                                                                                                                                                                                                                                                                                                            |                  |            |            |
|----------------------------------------------------------------------------------------------------------------------------------------------------------------------------------------------------------------------------------------------------------------------------------------------------------------------------------------------------------------------------------------------------------------------------------------------------------------------------------------------------------------------------------------------------------------------------------------------------------------------------------------------------------------------------------------------------------------------------------------------------------------------------------------------------------------------------------------------------------------------------------------------------------------------------------------------------------------------------------------------------------------------------------------------|------------------|------------|------------|
| Registration #3     2009-10-23     36.83       Registration #4     2010-10-28     48.86       Registration #5     2011-10-28     63.46       Registration #6     2011-11-01     63.83       Registration #6     2011-11-01     63.83       Registration #6     2011-11-01     63.83       Registration #7     2012-11-06     76.48       Registration #7     2012-01-05     77.34       Registration #8     2013-01-15     77.34       Registration #9     2014-03-03     89.32       Registration #10     2015-03-18     99.63       Registration #11     2015-03-19     99.63       Registration #12     2016-03-02     109.33       Registration #13     1     1       Registration #14     1     1       Registration #15     1     1       Registration #16     1     1       Registration #18     1     1     1       Registration #20     1     1     1       Registration #21     1     1     1       Registration #22     1     1     1                                                                                             | Registration #1  | 2006-09-29 | 15 mi      |
| Registration #4     2010-10-28     48.86       Registration #5     2011-10-28     63.46       Registration #6     2011-11-01     63.83       Registration #7     2012-11-06     76.48       Registration #7     2012-01-05     77.34       Registration #8     2013-01-15     77.34       Registration #9     2014-03-03     89.32       Registration #10     2015-03-18     99.63       Registration #11     2015-03-19     99.63       Registration #12     2016-03-02     109.33       Registration #13     2015-03-19     99.63       Registration #14     2015-03-19     99.63       Registration #13     2016-03-02     109.33       Registration #14     2015-03-19     99.63       Registration #15     7     7       Registration #14     2016-03-02     109.33       Registration #15     7     7       Registration #16     7     7       Registration #17     7     7       Registration #19     7     7       Registration #20     7     7       Registration #21     7                                                         | Registration #2  | 2009-10-17 | 36.615 mi  |
| Registration #5     2011-10-28     63.46       Registration #6     2011-11-01     63.83       Registration #7     2012-11-06     76.48       Registration #8     2013-01-15     77.34       Registration #8     2013-01-15     77.34       Registration #9     2014-03-03     89.32       Registration #10     2015-03-18     99.63       Registration #11     2015-03-19     99.63       Registration #12     2016-03-02     109.33       Registration #13     2015-03-19     99.63       Registration #14     2015-03-19     99.63       Registration #15     2016-03-02     109.33       Registration #14     2015-03-19     99.63       Registration #14     2016-03-02     109.33       Registration #14     2016-03-02     109.33       Registration #14     2016-03-02     109.33       Registration #15     2016     2016       Registration #16     2016     2016       Registration #17     2016     2016       Registration #20     2016     2016       Registration #21     2016     2016                                        | Registration #3  | 2009-10-23 | 36.835 mi  |
| Registration #6     2011-11-01     63.83       Registration #7     2012-11-06     76.48       Registration #8     2013-01-15     77.34       Registration #8     2014-03-03     89.32       Registration #9     2014-03-03     89.32       Registration #10     2015-03-18     99.63       Registration #11     2015-03-19     99.63       Registration #12     2016-03-02     109.33       Registration #13     2015-03-19     99.63       Registration #14     2015-03-19     99.63       Registration #13     2016-03-02     109.33       Registration #14     2015-03-19     99.63       Registration #13     2016-03-02     109.33       Registration #14     2016-03-02     109.33       Registration #14     2016-03-02     109.33       Registration #14     2016-03-02     109.33       Registration #15     2016-03-02     109.33       Registration #16     2016-03-02     2016-03-02       Registration #17     2016-03-02     2016-03-02       Registration #18     2016-03-02     2016-03-02       Registration #19     2016-0 | Registration #4  | 2010-10-28 | 48.867 mi  |
| Registration #7     2012-11-06     76.48       Registration #8     2013-01-15     77.34       Registration #9     2014-03-03     89.32       Registration #10     2015-03-18     99.63       Registration #11     2015-03-19     99.63       Registration #12     2016-03-02     109.33       Registration #13     109.63     109.63       Registration #14     2015-03-19     99.63       Registration #15     2016-03-02     109.33       Registration #14     109.63     109.63       Registration #15     109.63     109.63       Registration #14     109.63     109.33       Registration #14     109.63     109.33       Registration #14     109.63     109.33       Registration #14     109.63     109.33       Registration #14     109.63     109.63       Registration #15     109.63     109.63       Registration #16     109.63     109.63       Registration #17     109.63     109.63       Registration #18     109.63     109.63       Registration #20     109.63     109.63       <                                    | Registration #5  | 2011-10-28 | 63.463 mi  |
| Registration #8     2013-01-15     77.34       Registration #9     2014-03-03     89.32       Registration #10     2015-03-18     99.63       Registration #11     2015-03-19     99.63       Registration #12     2016-03-02     109.33       Registration #12     2016-03-02     109.33       Registration #13     8     8     8       Registration #14     10     10     10       Registration #15     10     10     10       Registration #16     10     10     10       Registration #18     10     10     10     10       Registration #18     10     10     10     10     10     10       Registration #18     10     10     10     10     10     10     10     10     10     10     10     10     10     10     10     10     10     10     10     10     10     10     10     10     10     10     10     10     10     10     10     10     10     10     10     10     10     10     10                                                                                                                                           | Registration #6  | 2011-11-01 | 63.833 mi  |
| Registration #9     2014-03-03     89.32       Registration #10     2015-03-18     99.63       Registration #11     2015-03-19     99.63       Registration #12     2016-03-02     109.33       Registration #12     2016-03-02     109.33       Registration #13     1000000000000000000000000000000000000                                                                                                                                                                                                                                                                                                                                                                                                                                                                                                                                                                                                                                                                                                                                  | Registration #7  | 2012-11-06 | 76.480 mi  |
| Registration #10     2015-03-18     99.63       Registration #11     2015-03-19     99.63       Registration #12     2016-03-02     109.33       Registration #13     2016-03-02     109.33       Registration #14     2015-03-10     109.33       Registration #14     2016-03-02     2016-03-02       Registration #15     2016-03-02     2016-03-02       Registration #16     2016-03-02     2016-03-02       Registration #17     2016-03-02     2016-03-02       Registration #20     2016-03-02     2016-03-02       Registration #21     2016-03-02     2016-03-02       Registration #22     2016-03-02     2016-03-02                                                       | Registration #8  | 2013-01-15 | 77.345 mi  |
| Registration #11     2015-03-19     99.63       Registration #12     2016-03-02     109.33       Registration #13     2016-03-02     109.33       Registration #14     2016-03-02     109.33       Registration #13     2016-03-02     109.33       Registration #14     2016-03-02     109.33       Registration #14     2016-03-02     109.33       Registration #14     2016-03-02     109.33       Registration #14     2016-03-02     109.33       Registration #15     2016-03-02     2016-03-02       Registration #16     2016-03-02     2016-03-02       Registration #17     2016-03-02     2016-03-02       Registration #19     2016-03-02     2016-03-02       Registration #21     2016-03-02     2016-03-02       Registration #22     2016-03-02     2016-03-02                                                                                                                                                                                                                                                              | Registration #9  | 2014-03-03 | 89.329 mi  |
| Registration #122016-03-02109.33Registration #132016-03-02109.33Registration #13Registration #14109.33Registration #14109.33109.33Registration #15109.33109.33Registration #15109.33109.33Registration #16109.33109.33Registration #17109.33109.33Registration #18109.33109.33Registration #19109.33109.33Registration #20109.33109.33Registration #21109.33109.33Registration #22109.33109.33                                                                                                                                                                                                                                                                                                                                                                                                                                                                                                                                                                                                                                               | Registration #10 | 2015-03-18 | 99.636 mi  |
| Registration #13<br>Registration #14<br>Registration #15<br>Registration #16<br>Registration #17<br>Registration #17<br>Registration #18<br>Registration #19<br>Registration #20<br>Registration #21                                                                                                                                                                                                                                                                                                                                                                                                                                                                                                                                                                                                                                                                                                                                                                                                                                         | Registration #11 | 2015-03-19 | 99.636 mi  |
| Registration #14Registration #15Registration #16Registration #17Registration #18Registration #19Registration #20Registration #21Registration #22                                                                                                                                                                                                                                                                                                                                                                                                                                                                                                                                                                                                                                                                                                                                                                                                                                                                                             | Registration #12 | 2016-03-02 | 109.334 mi |
| Registration #15Registration #16Registration #17Registration #18Registration #19Registration #20Registration #21Registration #22                                                                                                                                                                                                                                                                                                                                                                                                                                                                                                                                                                                                                                                                                                                                                                                                                                                                                                             | Registration #13 |            | 11.777 mi  |
| Registration #16<br>Registration #17<br>Registration #18<br>Registration #19<br>Registration #20<br>Registration #21<br>Registration #22                                                                                                                                                                                                                                                                                                                                                                                                                                                                                                                                                                                                                                                                                                                                                                                                                                                                                                     | Registration #14 |            | 11.777 esi |
| Registration #17<br>Registration #18<br>Registration #19<br>Registration #20<br>Registration #21<br>Registration #22                                                                                                                                                                                                                                                                                                                                                                                                                                                                                                                                                                                                                                                                                                                                                                                                                                                                                                                         | Registration #15 |            | 11.777 mi  |
| Registration #18<br>Registration #19<br>Registration #20<br>Registration #21<br>Registration #22                                                                                                                                                                                                                                                                                                                                                                                                                                                                                                                                                                                                                                                                                                                                                                                                                                                                                                                                             | Registration #16 |            | 11.777 est |
| Registration #19<br>Registration #20<br>Registration #21<br>Registration #22                                                                                                                                                                                                                                                                                                                                                                                                                                                                                                                                                                                                                                                                                                                                                                                                                                                                                                                                                                 | Registration #17 |            | 11.777 mi  |
| Registration #20<br>Registration #21<br>Registration #22                                                                                                                                                                                                                                                                                                                                                                                                                                                                                                                                                                                                                                                                                                                                                                                                                                                                                                                                                                                     | Registration #18 |            | 11.777 est |
| Registration #21<br>Registration #22                                                                                                                                                                                                                                                                                                                                                                                                                                                                                                                                                                                                                                                                                                                                                                                                                                                                                                                                                                                                         | Registration #19 |            | 11.117 esi |
| Registration #22                                                                                                                                                                                                                                                                                                                                                                                                                                                                                                                                                                                                                                                                                                                                                                                                                                                                                                                                                                                                                             | Registration #20 |            | 11.117 mi  |
|                                                                                                                                                                                                                                                                                                                                                                                                                                                                                                                                                                                                                                                                                                                                                                                                                                                                                                                                                                                                                                              | Registration #21 |            | 11.117 esi |
| Registration #23                                                                                                                                                                                                                                                                                                                                                                                                                                                                                                                                                                                                                                                                                                                                                                                                                                                                                                                                                                                                                             | Registration #22 |            | 11.177 mi  |
|                                                                                                                                                                                                                                                                                                                                                                                                                                                                                                                                                                                                                                                                                                                                                                                                                                                                                                                                                                                                                                              | Registration #23 |            | 11.777 esi |