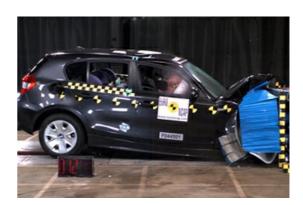

# Safety ratings

**NCAP** rating

Video

see crash video

| Dimensions & weight               |                  |
|-----------------------------------|------------------|
| Width                             | 1751 mm          |
| Height                            | 1430 mm          |
| Length                            | 4227 mm          |
| Wheel base                        | 2660 mm          |
| Kerb weight                       | 1415 kg          |
| Max. allowed weight               | 1850 kg          |
| Additional information            |                  |
| Fuel tank capacity                | 51 I             |
| Fuel delivery                     | Direct Injection |
| Number of doors                   | 5                |
| Number of seats<br>CarCheck.co.uk | 5 page 15/15     |