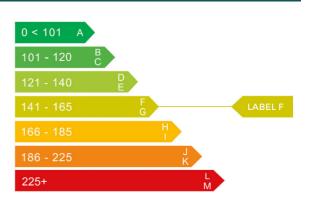

### Engine & fuel consumption

| Power                   | 163 BHP             |
|-------------------------|---------------------|
| Max. torque             | 340 Nm at 2.000 rpm |
| Engine capacity         | 1.997 cc            |
| Cylinders               | 4                   |
| Fuel type               | Diesel              |
| Consumption city        | 37.2 mpg            |
| Consumption extra urban | 61.4 mpg            |
| Consumption combined    | 49.6 mpg            |
| CO2 emission            | 150 g/km            |
| CO2 label               | F                   |