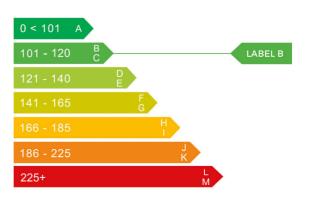

### Engine & fuel consumption

| Power                   | 82 BHP              |
|-------------------------|---------------------|
| Max. torque             | 121 Nm at 4.000 rpm |
| Engine capacity         | 1.248 cc            |
| Cylinders               | 4                   |
| Fuel type               | Petrol              |
| Consumption city        | 47.9 mpg            |
| Consumption extra urban | 74.3 mpg            |
| Consumption combined    | 61.4 mpg            |
| CO2 emission            | 106 g/km            |
| CO2 label               | В                   |