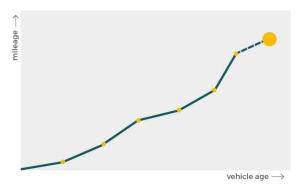

## Mileage check

| Odometer                   | In miles   |
|----------------------------|------------|
| Mileage registrations      | 8          |
| First mileage registration | 2018-03-13 |
| Last registration          | 2023-11-10 |
| Complete history           | See info   |

| Registration #1 | 2018-03-13 | 27 mi      |
|-----------------|------------|------------|
| Registration #2 | 2021-03-12 | 17.610 mi  |
| Registration #3 | 2021-03-12 | 17.610 mi  |
| Registration #4 |            | 11.177 esi |
| Registration #5 |            | 11.777 esi |
| Registration #6 |            | 11.777 esi |
| Registration #7 |            | 11.777 esi |
| Registration #8 |            | 11.777 esi |