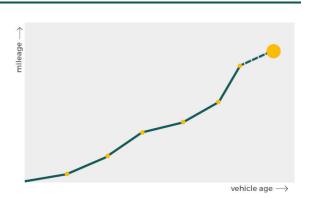

## Mileage check

| Odometer                   | In miles   |
|----------------------------|------------|
| Mileage registrations      | 18         |
| First mileage registration | 2004-01-26 |
| Last registration          | 2019-06-28 |
| Complete history           | See info   |

| Registration #1  | 2004-01-26 | 28 mi     |
|------------------|------------|-----------|
| Registration #2  | 2007-01-24 | 18.227 mi |
| Registration #3  | 2007-08-30 | 31.100 mi |
| Registration #4  | 2008-09-05 | 39.416 mi |
| Registration #5  | 2009-09-09 | 50.009 mi |
| Registration #6  | 2009-09-17 | 50.014 mi |
| Registration #7  | 2010-10-01 | 60.583 mi |
| Registration #8  | 2012-03-27 | 74.476 mi |
| Registration #9  | 2013-03-27 | 79.927 mi |
| Registration #10 |            | 11.777 es |
| Registration #11 |            | 11.777 es |
| Registration #12 |            | 11.777 es |
| Registration #13 |            | 11.777 es |
| Registration #14 |            | 11.777 es |
| Registration #15 |            | 11.777 es |
| Registration #16 |            | 11.777 es |
| Registration #17 |            | 11.777 es |
| Registration #18 |            | 11.117 es |