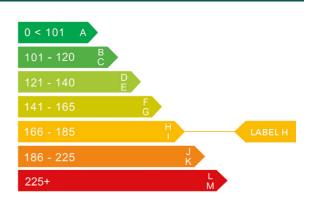

## Engine & fuel consumption

| Power                   | 105 BHP             |
|-------------------------|---------------------|
| Max. torque             | 144 Nm at 4.000 rpm |
| Engine capacity         | 1.586 сс            |
| Cylinders               | 4                   |
| Fuel type               | Petrol              |
| Consumption city        | 32.1 mpg            |
| Consumption extra urban | 48.7 mpg            |
| Consumption combined    | 40.9 mpg            |
| CO2 emission            | 169 g/km            |
| CO2 label               | Н                   |