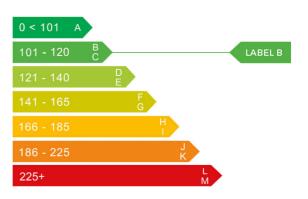

### Engine & fuel consumption

| Power                   | 67 BHP   |
|-------------------------|----------|
| Engine capacity         | 998 cc   |
| Cylinders               | 3        |
| Fuel type               | Petrol   |
| Consumption city        | 51.4 mpg |
| Consumption extra urban | 72.4 mpg |
| Consumption combined    | 62.8 mpg |
| CO2 emission            | 106 g/km |
| CO2 label               | В        |