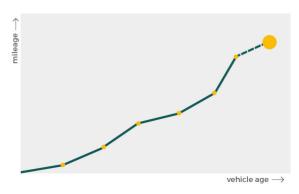

# Mileage check

| Odometer                   | In miles   |
|----------------------------|------------|
| Mileage registrations      | 17         |
| First mileage registration | 2010-06-29 |
| Last registration          | 2023-05-11 |
| Complete history           | See info   |

| Registration #1  | 2010-06-29 | 24 mi      |
|------------------|------------|------------|
| Registration #2  | 2013-06-15 | 45.302 mi  |
| Registration #3  | 2014-06-02 | 58.312 mi  |
| Registration #4  | 2015-06-15 | 67.354 mi  |
| Registration #5  | 2016-10-11 | 72.616 mi  |
| Registration #6  | 2016-10-11 | 72.616 mi  |
| Registration #7  | 2017-11-28 | 77.766 mi  |
| Registration #8  | 2017-11-28 | 77.767 mi  |
| Registration #9  | 2019-07-22 | 79.854 mi  |
| Registration #10 |            | 11.777 esi |
| Registration #11 |            | 11.777 mi  |
| Registration #12 |            | 11.777 esi |
| Registration #13 |            | 11.777 mi  |
| Registration #14 |            | 11.777 est |
| Registration #15 |            | 11.777 mi  |
| Registration #16 |            | 11.777 mi  |
| Registration #17 |            | 11.777 mi  |
|                  |            |            |