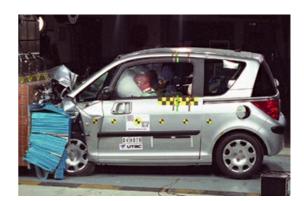

# Safety ratings

**NCAP** rating

Video

see crash video

| Dimensions & weight               |                       |
|-----------------------------------|-----------------------|
| Width                             | 1630 mm               |
| Height                            | 1465 mm               |
| Length                            | 3430 mm               |
| Wheel base                        | 2340 mm               |
| Kerb weight                       | 865 kg                |
| Max. allowed weight               | 1180 kg               |
| Additional information            |                       |
| Fuel tank capacity                | 35                    |
| Fuel delivery                     | Multi-Point Injection |
| Number of doors                   | 3                     |
| Number of seats<br>CarCheck.co.uk | 4 page 14/14          |