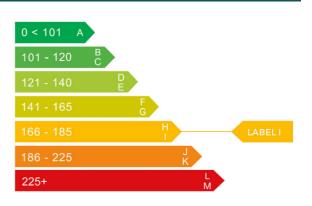

# Engine & fuel consumption

| Power                   | 212 BHP             |
|-------------------------|---------------------|
| Max. torque             | 420 Nm at 1.500 rpm |
| Engine capacity         | 2.400 cc            |
| Cylinders               | 5                   |
| Fuel type               | Diesel              |
| Consumption city        | 43.5 mpg            |
| Consumption extra urban | 55.4 mpg            |
| Consumption combined    | 50.4 mpg            |
| CO2 emission            | 182 g/km            |
| CO2 label               | I                   |