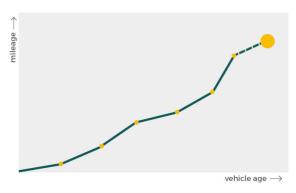

# Mileage check

| Odometer                   | In miles   |
|----------------------------|------------|
| Mileage registrations      | 20         |
| First mileage registration | 2010-09-03 |
| Last registration          | 2023-11-28 |
| Complete history           | See info   |

| Registration #1  | 2010-09-03 | 7 mi       |
|------------------|------------|------------|
| Registration #2  | 2013-06-26 | 46.558 mi  |
| Registration #3  | 2014-07-23 | 52.467 mi  |
| Registration #4  | 2014-07-29 | 52.467 mi  |
| Registration #5  | 2015-08-28 | 55.477 mi  |
| Registration #6  | 2016-08-09 | 60.387 mi  |
| Registration #7  | 2016-08-10 | 60.387 mi  |
| Registration #8  | 2017-08-29 | 64.463 mi  |
| Registration #9  | 2017-08-30 | 64.475 mi  |
| Registration #10 | 2018-11-19 | 69.128 mi  |
| Registration #11 |            | 11.777 mi  |
| Registration #12 |            | 11.777 esi |
| Registration #13 |            | 11.777 mi  |
| Registration #14 |            | 11.777 est |
| Registration #15 |            | 11.777 mi  |
| Registration #16 |            | 11.777 esi |
| Registration #17 |            | 11.777 mi  |
| Registration #18 |            |            |
| Registration #10 |            |            |
| Registration #19 |            | 11.117 mi  |
| -                |            | 00.000 est |