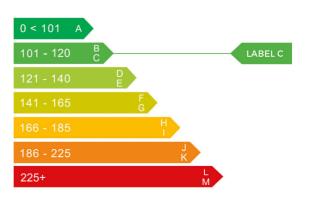

# Engine & fuel consumption

| Power                   | 118 BHP             |
|-------------------------|---------------------|
| Max. torque             | 171 Nm at 4.000 rpm |
| Engine capacity         | 998 сс              |
| Cylinders               | 3                   |
| Fuel type               | Petrol              |
| Consumption city        | 45.6 mpg            |
| Consumption extra urban | 67.3 mpg            |
| Consumption combined    | 57.7 mpg            |
| CO2 emission            | 115 g/km            |
| CO2 label               | С                   |