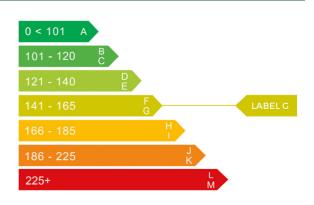

### Engine & fuel consumption

| Power                   | 121 BHP             |
|-------------------------|---------------------|
| Max. torque             | 128 Nm at 2.800 rpm |
| Engine capacity         | 1.497 cc            |
| Cylinders               | 4                   |
| Fuel type               | Petrol              |
| Consumption city        | 32.8 mpg            |
| Consumption extra urban | 51.4 mpg            |
| Consumption combined    | 42.8 mpg            |
| CO2 emission            | 160 g/km            |
| CO2 label               | G                   |