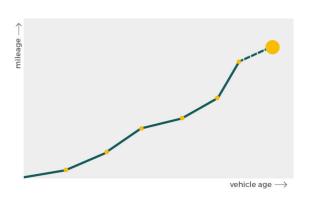

# Mileage check

| Mileage registrations | 2        |
|-----------------------|----------|
| Complete history      | See info |

Registration #1

Registration #2

More info >

77.777 mi

CarCheck.co.uk page 7/8

7070.70.70