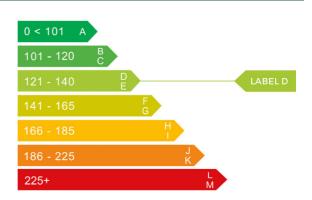

# Engine & fuel consumption

| Engine capacity | 1.498 сс |
|-----------------|----------|
| Fuel type       | Petrol   |
| CO2 emission    | 125 g/km |
| CO2 label       | D        |

CarCheck.co.uk page 1/10