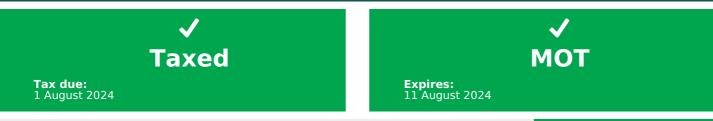

## Tax & MOT check

| Tax status       | Valid until 1 August |
|------------------|----------------------|
| Days left        | 95                   |
| MOT expiry date  | 11 August 2024       |
| Full MOT history | See MOT history      |