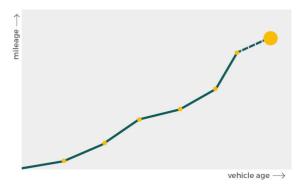

# Mileage check

| Odometer                   | In miles   |
|----------------------------|------------|
| Mileage registrations      | 6          |
| First mileage registration | 2018-06-29 |
| Last registration          | 2023-05-16 |
| Complete history           | See info   |

| Registration #1 | 2018-06-29 | 21 mi      |
|-----------------|------------|------------|
| Registration #2 | 2021-07-15 | 15.410 mi  |
| Registration #3 |            | 11.777 esi |
| Registration #4 |            | 11.777 esi |
| Registration #5 |            | 11.777 mi  |
| Registration #6 |            | 11.777 esi |