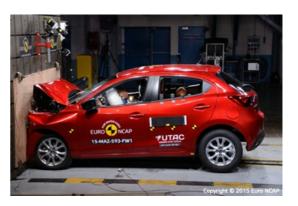

## Safety ratings

| NCAP rating    | ****                   |
|----------------|------------------------|
| Adult          | 86%                    |
| Children       | 78%                    |
| Pedestrian     | 84%                    |
| Safety systems | 64%                    |
| Overall rating | 79%                    |
| Video          | <u>see crash video</u> |