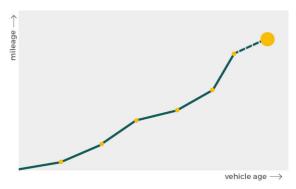

## Mileage check

| Mileage registrations32First mileage registration1996-12-31Last registration2023-06-30 | Odometer                   | In miles   |
|----------------------------------------------------------------------------------------|----------------------------|------------|
|                                                                                        | Mileage registrations      | 32         |
| Last registration2023-06-30                                                            | First mileage registration | 1996-12-31 |
|                                                                                        | Last registration          | 2023-06-30 |
| Complete history See info                                                              | Complete history           | See info   |

| Registration #1  | 1996-12-31 | 8 mi       |
|------------------|------------|------------|
| Registration #2  | 2006-10-25 | 88.331 mi  |
| Registration #3  | 2006-10-25 | 88.331 mi  |
| Registration #4  | 2006-11-01 | 88.333 mi  |
| Registration #5  | 2008-05-19 | 150.366 mi |
| Registration #6  | 2008-06-11 | 93.454 mi  |
| Registration #7  | 2009-07-01 | 151.071 mi |
| Registration #8  | 2009-07-16 | 151.073 mi |
| Registration #9  | 2010-07-17 | 94.375 mi  |
| Registration #10 | 2010-07-21 | 151.849 mi |
| Registration #11 | 2011-07-30 | 95.007 mi  |
| Registration #12 | 2012-08-04 | 95.180 mi  |
| Registration #13 | 2013-08-31 | 95.725 mi  |
| Registration #14 | 2013-08-31 | 95.727 mi  |
| Registration #15 | 2014-09-06 | 96.346 mi  |
| Registration #16 | 2014-09-06 | 96.346 mi  |
| Registration #17 |            | 11.777 mi  |
| Registration #18 |            | 11.277 esi |
| Registration #19 |            | 11.777 mi  |
| Registration #20 |            | 11.217 est |
| Registration #21 |            | 11.777 mi  |
| Registration #22 |            | 11.777 est |
| Registration #23 |            | 10.207 mi  |
| Registration #24 |            | 10.200 est |
| Registration #25 |            | 10.207 mi  |
| Registration #26 |            | 11.217 est |
| CarCheck.co.uk   |            | page 17/18 |
|                  |            |            |