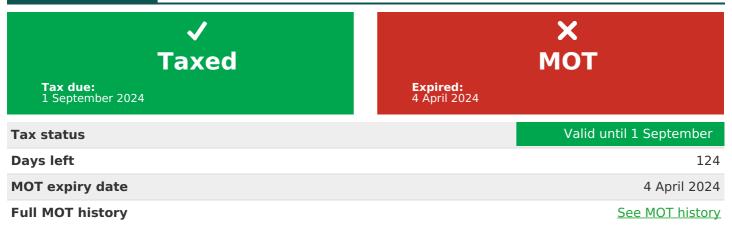

## MOT history

| MOT expiry date    | 2024-04-04 |
|--------------------|------------|
| MOT pass rate      | 55 %       |
| MOT passed         | 16         |
| Failed MOT tests   | 13         |
| Total advice items | 82         |
| Total items failed | 62         |

Tax & MOT check