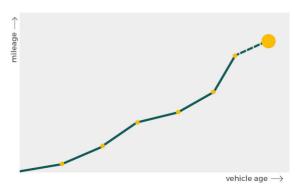

## Mileage check

| Odometer                   | In miles   |
|----------------------------|------------|
| Mileage registrations      | 27         |
| First mileage registration | 2005-01-31 |
| Last registration          | 2024-03-09 |
| Complete history           | See info   |

|            | page 20/21                                                                                                                                                                                       |
|------------|--------------------------------------------------------------------------------------------------------------------------------------------------------------------------------------------------|
|            | 11.117 est                                                                                                                                                                                       |
|            | 11.227 esi                                                                                                                                                                                       |
|            | 11.177 est                                                                                                                                                                                       |
|            | 11.227 est                                                                                                                                                                                       |
|            | 11.117 est                                                                                                                                                                                       |
|            | 11.222 esi                                                                                                                                                                                       |
|            | 11.117 mi                                                                                                                                                                                        |
|            | 11.117 mi                                                                                                                                                                                        |
|            | 10.000 est                                                                                                                                                                                       |
|            | 11.222 mi                                                                                                                                                                                        |
|            | 11.117 mi                                                                                                                                                                                        |
|            | 11.222 esi                                                                                                                                                                                       |
| 2017-01-21 | 116.090 mi                                                                                                                                                                                       |
| 2016-01-26 | 107.137 mi                                                                                                                                                                                       |
| 2016-01-23 | 107.083 mi                                                                                                                                                                                       |
| 2015-02-04 | 98.581 mi                                                                                                                                                                                        |
| 2015-01-31 | 98.502 mi                                                                                                                                                                                        |
| 2014-01-11 | 89.150 mi                                                                                                                                                                                        |
| 2013-01-17 | 80.246 mi                                                                                                                                                                                        |
| 2012-01-30 | 72.095 mi                                                                                                                                                                                        |
| 2012-01-26 | 72.093 mi                                                                                                                                                                                        |
| 2011-01-19 | 60.590 mi                                                                                                                                                                                        |
| 2010-01-21 | 49.475 mi                                                                                                                                                                                        |
| 2009-01-29 | 36.442 mi                                                                                                                                                                                        |
| 2008-01-15 | 24.919 mi                                                                                                                                                                                        |
| 2005-01-31 | 8 mi                                                                                                                                                                                             |
|            | 2008-01-15<br>2009-01-29<br>2010-01-21<br>2011-01-19<br>2012-01-26<br>2012-01-30<br>2013-01-17<br>2014-01-11<br>2015-01-31<br>2015-02-04<br>2016-01-23<br>2016-01-23<br>2016-01-26<br>2017-01-21 |