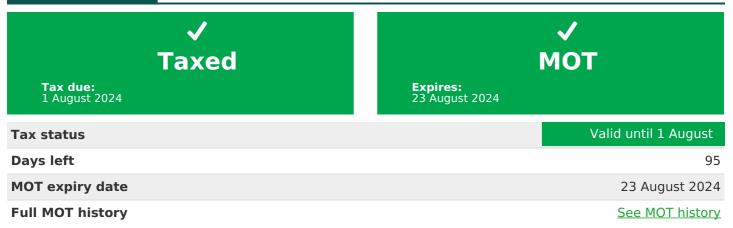

Tax & MOT check

## MOT history

| MOT expiry date    | 2024-08-23 |
|--------------------|------------|
| MOT pass rate      | 54 %       |
| MOT passed         | 14         |
| Failed MOT tests   | 12         |
| Total advice items | 96         |
| Total items failed | 56         |