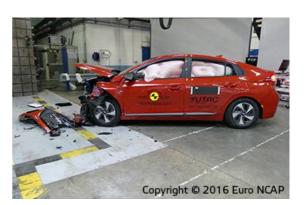

# Safety ratings

| NCAP rating    | ****            |
|----------------|-----------------|
| Adult          | 91%             |
| Children       | 80%             |
| Pedestrian     | 70%             |
| Safety systems | 82%             |
| Overall rating | 83%             |
| Video          | see crash video |