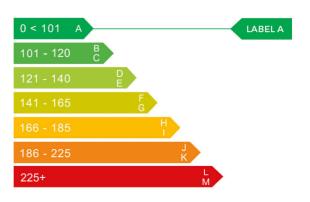

### Engine & fuel consumption

| Power                   | 104 BHP             |
|-------------------------|---------------------|
| Max. torque             | 265 Nm at 4.000 rpm |
| Engine capacity         | 1.580 cc            |
| Cylinders               | 4                   |
| Fuel type               | Hybrid / Electric   |
| Consumption city        | 78.5 mpg            |
| Consumption extra urban | 74.3 mpg            |
| Consumption combined    | 78.5 mpg            |
| CO2 emission            | 84 g/km             |
| CO2 label               | А                   |