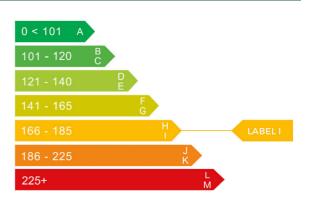

### Engine & fuel consumption

| Power                   | 168 BHP             |
|-------------------------|---------------------|
| Max. torque             | 350 Nm at 2.000 rpm |
| Engine capacity         | 1.968 cc            |
| Cylinders               | 4                   |
| Fuel type               | Diesel              |
| Consumption city        | 33.2 mpg            |
| Consumption extra urban | 50.4 mpg            |
| Consumption combined    | 42.8 mpg            |
| CO2 emission            | 176 g/km            |
| CO2 label               | 1                   |