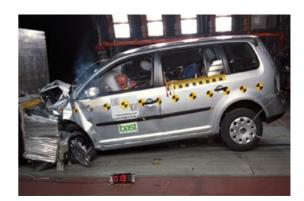

| Registration #25 |            | 10.300 mil |





#### Car features

| S0225  | Air conditioning |
|--------|------------------|
| \$0295 |                  |
| S0482  |                  |
| \$0501 |                  |
| \$0566 |                  |
| \$0567 |                  |
| S0569  |                  |

# Safety ratings

**NCAP** rating

Video

\*\*\*\* see crash video



## Dimensions & weight

| Width               | 2066 mm |
|---------------------|---------|
| Height              | 1635 mm |
| Length              | 4391 mm |
| Wheel base          | 2677 mm |
| Max. allowed weight | 2270 kg |

### Additional information

| Fuel tank capacity | 60 I             |
|--------------------|------------------|
| Fuel delivery      | Direct Injection |
| Number of doors    | 5                |
| Number of seats    | 7                |
| CarCheck.co.uk     | page 16/16       |