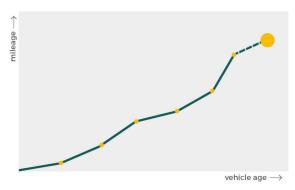

## Mileage check

| Odometer                   | In miles        |
|----------------------------|-----------------|
| Mileage registrations      | 25              |
| First mileage registration | 2006-09-29      |
| Last registration          | 2023-11-30      |
| Complete history           | <u>See info</u> |

| Registration #2    2010-09-15    29.406 m      Registration #3    2011-09-07    38.779 m      Registration #4    2012-08-28    48.037 m      Registration #5    2012-08-29    48.037 m      Registration #6    2013-08-27    60.308 m      Registration #7    2013-08-27    60.310 m      Registration #8    2014-09-02    70.816 m      Registration #10    2016-01-22    82.325 m      Registration #11    2017-03-14    95.159 m      Registration #12    2018-02-20    103.811 m                                                                                                                                                                                                                                                                                                                                                                                                                                                                                                             |                  |            |            |
|--------------------------------------------------------------------------------------------------------------------------------------------------------------------------------------------------------------------------------------------------------------------------------------------------------------------------------------------------------------------------------------------------------------------------------------------------------------------------------------------------------------------------------------------------------------------------------------------------------------------------------------------------------------------------------------------------------------------------------------------------------------------------------------------------------------------------------------------------------------------------------------------------------------------------------------------------------------------------------------------------|------------------|------------|------------|
| Registration #3    2011-09-07    38.779 m      Registration #4    2012-08-28    48.037 m      Registration #5    2012-08-29    48.037 m      Registration #6    2013-08-27    60.308 m      Registration #7    2013-08-27    60.308 m      Registration #7    2013-08-27    60.310 m      Registration #7    2014-09-02    70.816 m      Registration #8    2014-09-03    70.816 m      Registration #10    2016-01-22    82.325 m      Registration #11    2017-03-14    95.159 m      Registration #12    2018-02-20    103.811 m      Registration #13    2018-02-20    103.811 m      Registration #14    Image: Station #14    Image: Station #15      Registration #15    Image: Station #16    Image: Station #17      Registration #17    Image: Station #16    Image: Station #17      Registration #19    Image: Station #12    Image: Station #16      Registration #20    Image: Station #20    Image: Station #20      Registration #23    Image: Station #24    Image: Station #24 | Registration #1  | 2006-09-29 | 23 mi      |
| Registration #4    2012-08-28    48.037 m      Registration #5    2012-08-29    48.037 m      Registration #6    2013-08-27    60.308 m      Registration #7    2013-08-27    60.310 m      Registration #8    2014-09-02    70.816 m      Registration #9    2014-09-03    70.816 m      Registration #10    2016-01-22    82.325 m      Registration #10    2017-03-14    95.159 m      Registration #11    2017-03-14    95.159 m      Registration #12    2018-02-20    103.811 m      Registration #13    2018-02-26    104.017 m      Registration #14    T    T      Registration #15    T    T      Registration #16    T    T      Registration #17    T    T      Registration #18    T    T      Registration #20    T    T      Registration #21    T    T      Registration #22    T    T      Registration #23    T    T      Registration #24    <                                                                                                                                | Registration #2  | 2010-09-15 | 29.406 mi  |
| Registration #5    2012-08-29    48.037 m      Registration #6    2013-08-27    60.308 m      Registration #7    2013-08-27    60.310 m      Registration #8    2014-09-02    70.816 m      Registration #9    2014-09-03    70.816 m      Registration #10    2016-01-22    82.325 m      Registration #10    2016-01-22    82.325 m      Registration #11    2017-03-14    95.159 m      Registration #12    2018-02-20    103.811 m      Registration #13    2018-02-26    104.017 m      Registration #14    Image: Stration #14    Image: Stration #15      Registration #16    Image: Stration #16    Image: Stration #17      Registration #17    Image: Stration #17    Image: Stration #17      Registration #20    Image: Stration #20    Image: Stration #20      Registration #21    Image: Stration #22    Image: Stration #23      Registration #24    Image: Stration #24    Image: Stration #24                                                                                  | Registration #3  | 2011-09-07 | 38.779 mi  |
| Registration #6  2013-08-27  60.308 m    Registration #7  2013-08-27  60.310 m    Registration #8  2014-09-02  70.816 m    Registration #9  2014-09-03  70.816 m    Registration #9  2014-09-03  70.816 m    Registration #10  2016-01-22  82.325 m    Registration #11  2017-03-14  95.159 m    Registration #12  2018-02-20  103.811 m    Registration #13  2018-02-26  104.017 m    Registration #14  T  T    Registration #15  T  T    Registration #16  T  T    Registration #17  T  T    Registration #18  T  T    Registration #19  T  T    Registration #21  T  T    Registration #22  T  T    Registration #23  T  T    Registration #24  T  T                                                                                                                                                                                                                                                                                                                                          | Registration #4  | 2012-08-28 | 48.037 mi  |
| Registration #7    2013-08-27    60.310 m      Registration #8    2014-09-02    70.816 m      Registration #9    2014-09-03    70.816 m      Registration #10    2016-01-22    82.325 m      Registration #10    2016-01-22    82.325 m      Registration #11    2017-03-14    95.159 m      Registration #12    2018-02-20    103.811 m      Registration #13    2018-02-26    104.017 m      Registration #14    Image: Station #14    Image: Station #14      Registration #15    Image: Station #15    Image: Station #16      Registration #16    Image: Station #17    Image: Station #17      Registration #17    Image: Station #17    Image: Station #16      Registration #19    Image: Station #16    Image: Station #17      Registration #20    Image: Station #20    Image: Station #20      Registration #21    Image: Station #23    Image: Station #23      Registration #24    Image: Station #24    Image: Station #24                                                        | Registration #5  | 2012-08-29 | 48.037 mi  |
| Registration #8  2014-09-02  70.816 m    Registration #9  2014-09-03  70.816 m    Registration #10  2016-01-22  82.325 m    Registration #10  2017-03-14  95.159 m    Registration #11  2018-02-20  103.811 m    Registration #12  2018-02-26  104.017 m    Registration #13  2018-02-26  104.017 m    Registration #14  Image: Station #15  Image: Station #16    Registration #15  Image: Station #16  Image: Station #17    Registration #18  Image: Station #17  Image: Station #17    Registration #19  Image: Station #20  Image: Station #20    Registration #21  Image: Station #23  Image: Station #23    Registration #24  Image: Station #24  Image: Station #24                                                                                                                                                                                                                                                                                                                      | Registration #6  | 2013-08-27 | 60.308 mi  |
| Registration #9  2014-09-03  70.816 m    Registration #10  2016-01-22  82.325 m    Registration #11  2017-03-14  95.159 m    Registration #12  2018-02-20  103.811 m    Registration #13  2018-02-26  104.017 m    Registration #14  104.017 m  104.017 m    Registration #15  104.017 m  104.017 m    Registration #16  104.017 m  104.017 m    Registration #15  104.017 m  104.017 m    Registration #14  104.017 m  104.017 m    Registration #15  104.017 m  104.017 m    Registration #15  104.017 m  104.017 m    Registration #16  104.017 m  104.017 m    Registration #17  104.017 m  104.017 m    Registration #16  104.017 m  104.017 m    Registration #17  104.017 m  104.017 m    Registration #18  104.017 m  104.017 m    Registration #20  104.017 m  104.017 m    Registration #21  104.017 m  104.017 m    Registration #22  104.017 m  104.017 m                                                                                                                            | Registration #7  | 2013-08-27 | 60.310 mi  |
| Registration #10  2016-01-22  82.325 m    Registration #11  2017-03-14  95.159 m    Registration #12  2018-02-20  103.811 m    Registration #13  2018-02-26  104.017 m    Registration #14  104.017 m  104.017 m    Registration #14  104.017 m  104.017 m    Registration #14  104.017 m  104.017 m    Registration #15  104.017 m  104.017 m    Registration #16  104.017 m  104.017 m    Registration #16  104.017 m  104.017 m    Registration #17  104.017 m  104.017 m    Registration #16  104.017 m  104.017 m    Registration #17  104.017 m  104.017 m    Registration #18  104.017 m  104.017 m    Registration #19  104.017 m  104.017 m    Registration #20  104.017 m  104.017 m    Registration #21  104.017 m  104.017 m    Registration #23  104.017 m  104.017 m    Registration #24  104.017 m  104.017 m                                                                                                                                                                     | Registration #8  | 2014-09-02 | 70.816 mi  |
| Registration #11  2017-03-14  95.159 m    Registration #12  2018-02-20  103.811 m    Registration #13  2018-02-26  104.017 m    Registration #14                                                                                                                                                                                                                                                                                                                                                                                                                                                                                                                                                                                                                                                                                                                                                                                                                                                 | Registration #9  | 2014-09-03 | 70.816 mi  |
| Registration #122018-02-20103.811 mRegistration #132018-02-26104.017 mRegistration #14                                                                                                                                                                                                                                                                                                                                                                                                                                                                                                                                                                                                                                                                                                                                                                                                                                                                                                           | Registration #10 | 2016-01-22 | 82.325 mi  |
| Registration #132018-02-26104.017 mRegistration #14104.017 mRegistration #15104.017 mRegistration #15104.017 mRegistration #16104.017 mRegistration #16104.017 mRegistration #17104.017 mRegistration #17104.017 mRegistration #18104.017 mRegistration #19104.017 mRegistration #20104.017 mRegistration #21104.017 mRegistration #22104.017 mRegistration #23104.017 mRegistration #24104.017 m                                                                                                                                                                                                                                                                                                                                                                                                                                                                                                                                                                                                | Registration #11 | 2017-03-14 | 95.159 mi  |
| Registration #14Registration #15Registration #16Registration #17Registration #18Registration #19Registration #20Registration #21Registration #22Registration #23Registration #24                                                                                                                                                                                                                                                                                                                                                                                                                                                                                                                                                                                                                                                                                                                                                                                                                 | Registration #12 | 2018-02-20 | 103.811 mi |
| Registration #15Registration #16Registration #17Registration #18Registration #19Registration #20Registration #21Registration #22Registration #23Registration #24                                                                                                                                                                                                                                                                                                                                                                                                                                                                                                                                                                                                                                                                                                                                                                                                                                 | Registration #13 | 2018-02-26 | 104.017 mi |
| Registration #16Registration #17Registration #18Registration #19Registration #20Registration #21Registration #22Registration #23Registration #24                                                                                                                                                                                                                                                                                                                                                                                                                                                                                                                                                                                                                                                                                                                                                                                                                                                 | Registration #14 |            | 11.227 est |
| Registration #10<br>Registration #17<br>Registration #18<br>Registration #19<br>Registration #20<br>Registration #21<br>Registration #22<br>Registration #22<br>Registration #23                                                                                                                                                                                                                                                                                                                                                                                                                                                                                                                                                                                                                                                                                                                                                                                                                 | Registration #15 |            | 11.227 est |
| Registration #18Registration #19Registration #20Registration #21Registration #22Registration #23Registration #24                                                                                                                                                                                                                                                                                                                                                                                                                                                                                                                                                                                                                                                                                                                                                                                                                                                                                 | Registration #16 |            | 11.117 esi |
| Registration #19Registration #20Registration #21Registration #22Registration #23Registration #24                                                                                                                                                                                                                                                                                                                                                                                                                                                                                                                                                                                                                                                                                                                                                                                                                                                                                                 | Registration #17 |            | 11.777 esi |
| Registration #20<br>Registration #21<br>Registration #22<br>Registration #23<br>Registration #24                                                                                                                                                                                                                                                                                                                                                                                                                                                                                                                                                                                                                                                                                                                                                                                                                                                                                                 | Registration #18 |            | 11.777 esi |
| Registration #21    Registration #22    Registration #23    Registration #24                                                                                                                                                                                                                                                                                                                                                                                                                                                                                                                                                                                                                                                                                                                                                                                                                                                                                                                     | Registration #19 |            | 11.777 mi  |
| Registration #22    Registration #23    Registration #24                                                                                                                                                                                                                                                                                                                                                                                                                                                                                                                                                                                                                                                                                                                                                                                                                                                                                                                                         | Registration #20 |            | 11.777 est |
| Registration #23<br>Registration #24                                                                                                                                                                                                                                                                                                                                                                                                                                                                                                                                                                                                                                                                                                                                                                                                                                                                                                                                                             | Registration #21 |            | 11.777 mi  |
| Registration #24                                                                                                                                                                                                                                                                                                                                                                                                                                                                                                                                                                                                                                                                                                                                                                                                                                                                                                                                                                                 | Registration #22 |            | 11.777 est |
|                                                                                                                                                                                                                                                                                                                                                                                                                                                                                                                                                                                                                                                                                                                                                                                                                                                                                                                                                                                                  | Registration #23 |            | 11.777 mi  |
| Registration #25                                                                                                                                                                                                                                                                                                                                                                                                                                                                                                                                                                                                                                                                                                                                                                                                                                                                                                                                                                                 | Registration #24 |            | 11.177 est |
|                                                                                                                                                                                                                                                                                                                                                                                                                                                                                                                                                                                                                                                                                                                                                                                                                                                                                                                                                                                                  | Registration #25 |            | 10.300 mil |