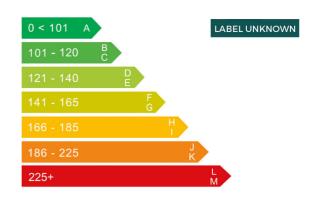

## Engine & fuel consumption

| Power                | 178 BHP             |
|----------------------|---------------------|
| Max. torque          | 430 Nm at 1.750 rpm |
| Cylinders            | 4                   |
| Fuel type            | Diesel              |
| Consumption combined | 46.3 mpg            |