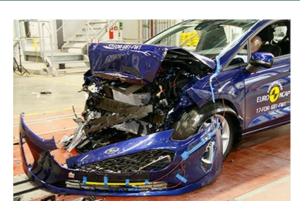

# Safety ratings

| NCAP rating    | ****            |
|----------------|-----------------|
| Adult          | 87%             |
| Children       | 84%             |
| Pedestrian     | 64%             |
| Safety systems | 60%             |
| Overall rating | 76%             |
| Video          | see crash video |