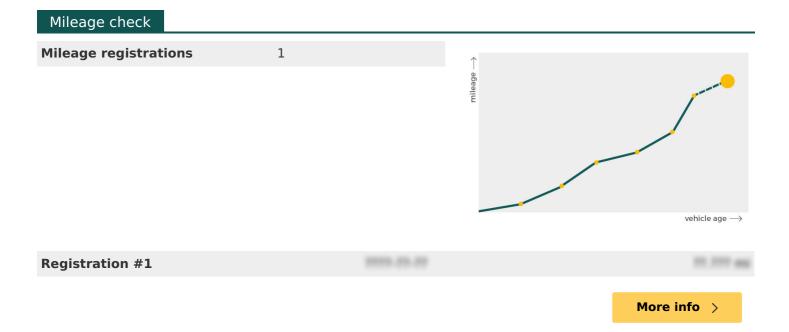

### Owner history

For how long did the current and previous owner(s) have this FORD? How many owners did this FORD have? Check it in the premium report and see all owner registrations. Download the full report <u>here</u>.

| xxxxxxxx                                                    |             |
|-------------------------------------------------------------|-------------|
| ************                                                |             |
| ********                                                    |             |
| *******                                                     |             |
| ***********                                                 |             |
| ********                                                    |             |
|                                                             | More info > |
| Plate changes                                               |             |
| See in this check if this FORD had different number plates. |             |
| Number of plates                                            | 7           |
| Carrent registration                                        |             |
| Plate since                                                 |             |
| Carrent registration                                        |             |
| Plate since                                                 |             |
|                                                             | More info > |