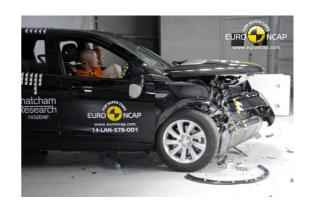

## Safety ratings

| NCAP rating    | ****            |
|----------------|-----------------|
| Adult          | 93%             |
| Children       | 83%             |
| Pedestrian     | 69%             |
| Safety systems | 82%             |
| Overall rating | 84%             |
| Video          | see crash video |