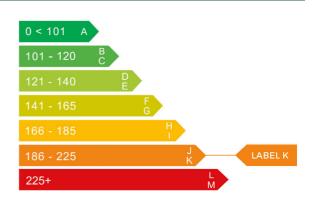

# Engine & fuel consumption

| Power                   | 141 BHP             |
|-------------------------|---------------------|
| Max. torque             | 220 Nm at 2.500 rpm |
| Engine capacity         | 1.796 cc            |
| Cylinders               | 4                   |
| Fuel type               | Petrol              |
| Consumption city        | 23.7 mpg            |
| Consumption extra urban | 45.6 mpg            |
| Consumption combined    | 33.6 mpg            |
| CO2 emission            | 203 g/km            |
| CO2 label               | K                   |

# Tax calculation

| Vehicle class                           | 48         |
|-----------------------------------------|------------|
| Band                                    | K          |
| Single payment (12 months)              | £ 395,00,- |
| Single six month payment                | £ 217,25,- |
| Total payable by 12 monthly instalments | £ 414,75,- |