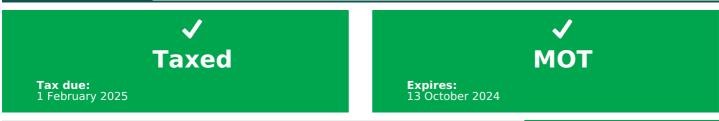

# Tax & MOT check

| Tax status       | Valid until 1 February |
|------------------|------------------------|
| Days left        | 277                    |
| MOT expiry date  | 13 October 2024        |
| Full MOT history | See MOT history        |