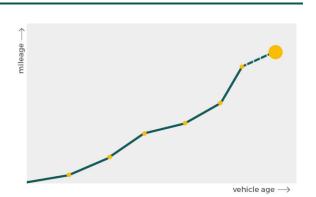

# Mileage check

| Odometer                   | In miles   |
|----------------------------|------------|
| Mileage registrations      | 23         |
| First mileage registration | 2005-04-27 |
| Last registration          | 2023-10-10 |
| Complete history           | See info   |

| Registration #2 2008-04-23 27.545 m Registration #3 2009-04-24 33.984 m Registration #4 2009-04-29 34.043 m Registration #5 2010-04-10 39.366 m Registration #6 2010-04-24 39.539 m Registration #7 2011-05-06 53.587 m Registration #8 2012-02-11 61.480 m Registration #9 2012-02-13 61.480 m Registration #10 2013-01-23 70.097 m Registration #11 2013-01-23 70.097 m Registration #12 2014-02-03 86.575 m Registration #14 Registration #15 Registration #16 Registration #17 Registration #18 Registration #18 Registration #19 Registration #19 Registration #20 |                  |            |            |
|-------------------------------------------------------------------------------------------------------------------------------------------------------------------------------------------------------------------------------------------------------------------------------------------------------------------------------------------------------------------------------------------------------------------------------------------------------------------------------------------------------------------------------------------------------------------------|------------------|------------|------------|
| Registration #3 2009-04-24 33.984 m Registration #4 2009-04-29 34.043 m Registration #5 2010-04-10 39.366 m Registration #6 2010-04-24 39.539 m Registration #7 2011-05-06 53.587 m Registration #8 2012-02-11 61.480 m Registration #9 2012-02-13 61.480 m Registration #10 2013-01-23 70.097 m Registration #11 2013-01-23 70.097 m Registration #12 2014-02-03 86.575 m Registration #18 Registration #16 Registration #17 Registration #18 Registration #18 Registration #19 Registration #20 Registration #21 Registration #21 Registration #21 Registration #22   | Registration #1  | 2005-04-27 | 14 mi      |
| Registration #4 2009-04-29 34.043 m Registration #5 2010-04-10 39.366 m Registration #6 2010-04-24 39.539 m Registration #7 2011-05-06 53.587 m Registration #8 2012-02-11 61.480 m Registration #9 2012-02-13 61.480 m Registration #10 2013-01-23 70.097 m Registration #11 2013-01-23 70.097 m Registration #12 2014-02-03 86.575 m Registration #13 Registration #14 Registration #15 Registration #16 Registration #17 Registration #18 Registration #19 Registration #19 Registration #20 Registration #21 Registration #21 Registration #22                      | Registration #2  | 2008-04-23 | 27.545 mi  |
| Registration #5 2010-04-10 39.366 m Registration #6 2010-04-24 39.539 m Registration #7 2011-05-06 53.587 m Registration #8 2012-02-11 61.480 m Registration #9 2012-02-13 61.480 m Registration #10 2013-01-23 70.097 m Registration #11 2013-01-23 70.097 m Registration #12 2014-02-03 86.575 m Registration #13 Registration #14 Registration #15 Registration #16 Registration #17 Registration #18 Registration #19 Registration #20 Registration #20 Registration #21 Registration #22                                                                           | Registration #3  | 2009-04-24 | 33.984 mi  |
| Registration #6 2010-04-24 39.539 m Registration #7 2011-05-06 53.587 m Registration #8 2012-02-11 61.480 m Registration #9 2012-02-13 61.480 m Registration #10 2013-01-23 70.097 m Registration #11 2013-01-23 70.097 m Registration #12 2014-02-03 86.575 m Registration #13 Registration #14 Registration #15 Registration #16 Registration #17 Registration #18 Registration #19 Registration #19 Registration #20 Registration #21 Registration #21 Registration #22                                                                                              | Registration #4  | 2009-04-29 | 34.043 mi  |
| Registration #7  Registration #8  2012-02-11 61.480 m  Registration #9 2012-02-13 61.480 m  Registration #10 2013-01-23 70.097 m  Registration #11 2013-01-23 70.097 m  Registration #12 2014-02-03 86.575 m  Registration #13  Registration #14  Registration #15  Registration #16  Registration #17  Registration #18  Registration #19  Registration #20  Registration #21  Registration #21  Registration #22                                                                                                                                                      | Registration #5  | 2010-04-10 | 39.366 mi  |
| Registration #8 2012-02-11 61.480 m Registration #9 2012-02-13 61.480 m Registration #10 2013-01-23 70.097 m Registration #11 2013-01-23 70.097 m Registration #12 2014-02-03 86.575 m Registration #13 Registration #14 Registration #15 Registration #16 Registration #17 Registration #18 Registration #19 Registration #20 Registration #20 Registration #21 Registration #22                                                                                                                                                                                       | Registration #6  | 2010-04-24 | 39.539 mi  |
| Registration #9 2012-02-13 61.480 m Registration #10 2013-01-23 70.097 m Registration #11 2013-01-23 70.097 m Registration #12 2014-02-03 86.575 m Registration #13 Registration #14 Registration #15 Registration #16 Registration #17 Registration #18 Registration #19 Registration #20 Registration #21 Registration #22                                                                                                                                                                                                                                            | Registration #7  | 2011-05-06 | 53.587 mi  |
| Registration #10 2013-01-23 70.097 m Registration #11 2013-01-23 70.097 m Registration #12 2014-02-03 86.575 m Registration #13 Registration #14 Registration #15 Registration #16 Registration #17 Registration #18 Registration #19 Registration #20 Registration #21 Registration #22                                                                                                                                                                                                                                                                                | Registration #8  | 2012-02-11 | 61.480 mi  |
| Registration #11 2013-01-23 70.097 m Registration #12 2014-02-03 86.575 m Registration #13 Registration #14 Registration #15 Registration #16 Registration #17 Registration #18 Registration #19 Registration #20 Registration #21 Registration #21                                                                                                                                                                                                                                                                                                                     | Registration #9  | 2012-02-13 | 61.480 mi  |
| Registration #12 2014-02-03 86.575 m Registration #13 Registration #14 Registration #15 Registration #16 Registration #17 Registration #18 Registration #19 Registration #20 Registration #21 Registration #22                                                                                                                                                                                                                                                                                                                                                          | Registration #10 | 2013-01-23 | 70.097 mi  |
| Registration #13 Registration #14 Registration #15 Registration #16 Registration #17 Registration #18 Registration #19 Registration #20 Registration #21 Registration #21                                                                                                                                                                                                                                                                                                                                                                                               | Registration #11 | 2013-01-23 | 70.097 mi  |
| Registration #14 Registration #15 Registration #16 Registration #17 Registration #18 Registration #19 Registration #20 Registration #21 Registration #22                                                                                                                                                                                                                                                                                                                                                                                                                | Registration #12 | 2014-02-03 | 86.575 mi  |
| Registration #15 Registration #16 Registration #17 Registration #18 Registration #19 Registration #20 Registration #21 Registration #22                                                                                                                                                                                                                                                                                                                                                                                                                                 | Registration #13 |            | 11.777 es  |
| Registration #16 Registration #17 Registration #18 Registration #19 Registration #20 Registration #21 Registration #22                                                                                                                                                                                                                                                                                                                                                                                                                                                  | Registration #14 |            | 71.777 es  |
| Registration #17 Registration #18 Registration #19 Registration #20 Registration #21 Registration #22                                                                                                                                                                                                                                                                                                                                                                                                                                                                   | Registration #15 |            | 71.777 es  |
| Registration #18 Registration #19 Registration #20 Registration #21 Registration #22                                                                                                                                                                                                                                                                                                                                                                                                                                                                                    | Registration #16 |            | 71.777 es  |
| Registration #19 Registration #20 Registration #21 Registration #22                                                                                                                                                                                                                                                                                                                                                                                                                                                                                                     | Registration #17 |            | 11.777 es  |
| Registration #20 Registration #21 Registration #22                                                                                                                                                                                                                                                                                                                                                                                                                                                                                                                      | Registration #18 |            | 71.777 es  |
| Registration #21 Registration #22                                                                                                                                                                                                                                                                                                                                                                                                                                                                                                                                       | Registration #19 |            | 11.777 es  |
| Registration #22                                                                                                                                                                                                                                                                                                                                                                                                                                                                                                                                                        | Registration #20 |            | 11.777 es  |
| -                                                                                                                                                                                                                                                                                                                                                                                                                                                                                                                                                                       | Registration #21 |            | 11.777 es  |
| Registration #23                                                                                                                                                                                                                                                                                                                                                                                                                                                                                                                                                        | Registration #22 |            | 71.777 es  |
|                                                                                                                                                                                                                                                                                                                                                                                                                                                                                                                                                                         | Registration #23 |            | 11.777 esi |