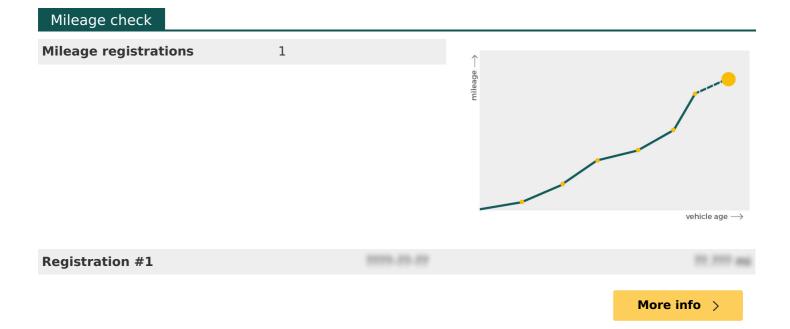

| xxxxxxxx                                                   |             |
|------------------------------------------------------------|-------------|
| ***********                                                |             |
| ********                                                   |             |
| *******                                                    |             |
| ***********                                                |             |
| ********                                                   |             |
|                                                            | More info > |
| Plate changes                                              |             |
| See in this check if this KIA had different number plates. |             |
| Number of plates                                           | ,           |
| Current registration                                       |             |
| Plate since                                                |             |
| Current registration                                       |             |
| Rate sizes                                                 |             |
|                                                            |             |