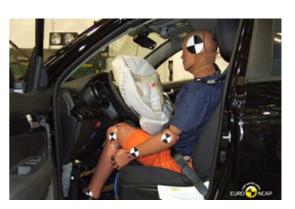

# Safety ratings

| NCAP rating    | ****            |
|----------------|-----------------|
| Adult          | 87%             |
| Children       | 84%             |
| Pedestrian     | 44%             |
| Safety systems | 71%             |
| Overall rating | 76%             |
| Video          | see crash video |