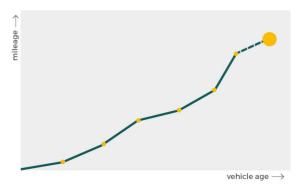

# Mileage check

| Odometer                   | In miles        |
|----------------------------|-----------------|
| Mileage registrations      | 8               |
| First mileage registration | 2018-05-12      |
| Last registration          | 2023-04-26      |
| Complete history           | <u>See info</u> |

| Registration #1 | 2018-05-12 | 9 mi       |
|-----------------|------------|------------|
| Registration #2 | 2021-04-16 | 4.920 mi   |
| Registration #3 | 2021-04-16 | 4.920 mi   |
| Registration #4 |            | 11.777 esi |
| Registration #5 |            | 11.777 mi  |
| Registration #6 |            | 11.777 esi |
| Registration #7 |            | 11.777 mi  |
| Registration #8 |            | 11.777 esi |