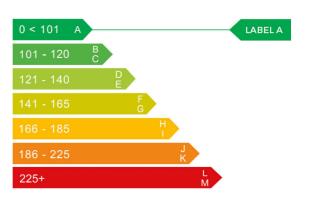

### Engine & fuel consumption

| Power                   | 68 BHP             |
|-------------------------|--------------------|
| Max. torque             | 95 Nm at 4.300 rpm |
| Engine capacity         | 998 cc             |
| Cylinders               | 3                  |
| Fuel type               | Petrol             |
| Consumption city        | 56.5 mpg           |
| Consumption extra urban | 78.5 mpg           |
| Consumption combined    | 68.9 mpg           |
| CO2 emission            | 95 g/km            |
| CO2 label               | А                  |