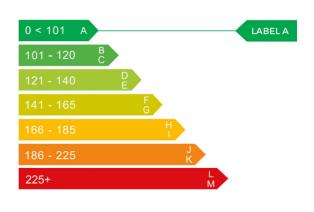

### Engine & fuel consumption

| Power                   | 68 BHP             |
|-------------------------|--------------------|
| Max. torque             | 95 Nm at 4.300 rpm |
| Engine capacity         | 998 cc             |
| Cylinders               | 3                  |
| Fuel type               | Petrol             |
| Consumption city        | 56.5 mpg           |
| Consumption extra urban | 78.5 mpg           |
| Consumption combined    | 68.9 mpg           |
| CO2 emission            | 95 g/km            |
| CO2 label               | A                  |