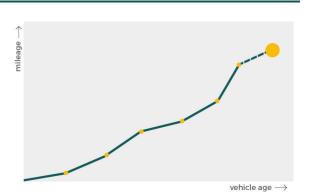

# Mileage check

| Odometer                   | In miles   |
|----------------------------|------------|
| Mileage registrations      | 8          |
| First mileage registration | 2017-11-30 |
| Last registration          | 2024-04-04 |
| Complete history           | See info   |

| Registration #1 | 2017-11-30 | 21 mi     |
|-----------------|------------|-----------|
| Registration #2 | 2020-11-30 | 37.131 mi |
| Registration #3 | 2021-04-13 | 37.558 mi |
| Registration #4 | 2021-04-13 | 37.558 mi |
| Registration #5 |            | 11.777 es |
| Registration #6 |            | 11.777 es |
| Registration #7 |            | 11.777 es |
| Registration #8 |            | n.m.      |