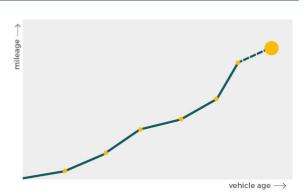

## Mileage check

| Odometer                   | In miles   |
|----------------------------|------------|
| Mileage registrations      | 5          |
| First mileage registration | 2018-11-27 |
| Last registration          | 2023-11-09 |
| Complete history           | See info   |

| Registration #1 | 2018-11-27 | 6 mi      |
|-----------------|------------|-----------|
| Registration #2 | 2021-11-17 | 28.928 mi |
| Registration #3 |            | 71.777 66 |
| Registration #4 |            | 77,777 66 |
| Registration #5 |            | 11.777 es |