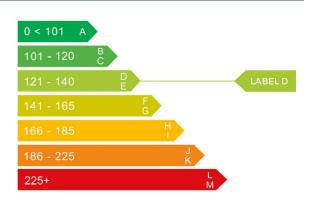

### Engine & fuel consumption

| Power                   | 155 BHP             |
|-------------------------|---------------------|
| Max. torque             | 210 Nm at 4.800 rpm |
| Engine capacity         | 2.494 сс            |
| Cylinders               | 4                   |
| Fuel type               | Hybrid / Electric   |
| Consumption city        | 55.4 mpg            |
| Consumption extra urban | 57.6 mpg            |
| Consumption combined    | 55.4 mpg            |
| CO2 emission            | 127 g/km            |
| CO2 label               | D                   |