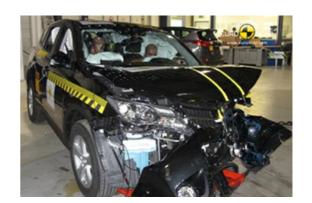

## Safety ratings

| NCAP rating    | ****            |
|----------------|-----------------|
| Adult          | 89%             |
| Children       | 82%             |
| Pedestrian     | 66%             |
| Safety systems | 66%             |
| Overall rating | 81%             |
| Video          | see crash video |