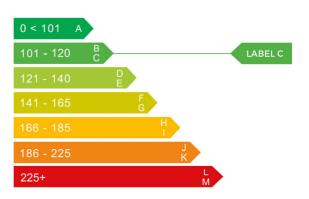

### Engine & fuel consumption

| Power                   | 130 BHP             |
|-------------------------|---------------------|
| Max. torque             | 230 Nm at 1.750 rpm |
| Engine capacity         | 1.200 cc            |
| Cylinders               | 3                   |
| Fuel type               | Petrol              |
| Consumption city        | 47.1 mpg            |
| Consumption extra urban | 62.8 mpg            |
| Consumption combined    | 55.4 mpg            |
| CO2 emission            | 117 g/km            |
| CO2 label               | С                   |