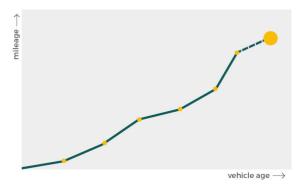

## Mileage check

| Odometer                   | In miles   |
|----------------------------|------------|
| Mileage registrations      | 7          |
| First mileage registration | 2018-03-03 |
| Last registration          | 2024-02-22 |
| Complete history           | See info   |

| Registration #1 | 2018-03-03 | 13 mi      |
|-----------------|------------|------------|
| Registration #2 | 2021-02-15 | 25.057 mi  |
| Registration #3 |            | 11.777 mi  |
| Registration #4 | 2022-02-16 | 31.018 mi  |
| Registration #5 |            | 11.777 mi  |
| Registration #6 |            | 11.777 esi |
| Registration #7 |            | 11.777 esi |