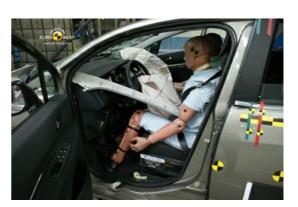

# Safety ratings

| NCAP rating    | ****            |
|----------------|-----------------|
| Adult          | 89%             |
| Children       | 79%             |
| Pedestrian     | 37%             |
| Safety systems | 97%             |
| Overall rating | 77%             |
| Video          | see crash video |