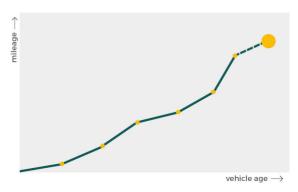

# Mileage check

| Odometer                   | In miles   |
|----------------------------|------------|
| Mileage registrations      | 29         |
| First mileage registration | 2003-06-30 |
| Last registration          | 2023-12-20 |
| Complete history           | See info   |

|            | page 17/18                                                                                                                                                                                                                   |
|------------|------------------------------------------------------------------------------------------------------------------------------------------------------------------------------------------------------------------------------|
|            | 11.227 est                                                                                                                                                                                                                   |
|            | 11.227 mi                                                                                                                                                                                                                    |
|            | 11.222 mi                                                                                                                                                                                                                    |
|            | 11.777 mi                                                                                                                                                                                                                    |
|            | 11.227 est                                                                                                                                                                                                                   |
|            | 11.227 mi                                                                                                                                                                                                                    |
|            | 11.227 est                                                                                                                                                                                                                   |
|            | 11.777 mi                                                                                                                                                                                                                    |
|            | 11.227 mi                                                                                                                                                                                                                    |
|            | 11.777 mi                                                                                                                                                                                                                    |
|            | 11.217 mi                                                                                                                                                                                                                    |
| 2016-08-08 | 110.270 mi                                                                                                                                                                                                                   |
| 2015-08-25 | 104.660 mi                                                                                                                                                                                                                   |
| 2014-09-01 | 98.543 mi                                                                                                                                                                                                                    |
| 2013-08-23 | 90.778 mi                                                                                                                                                                                                                    |
| 2013-08-22 | 90.778 mi                                                                                                                                                                                                                    |
| 2012-08-20 | 82.698 mi                                                                                                                                                                                                                    |
| 2011-08-09 | 74.693 mi                                                                                                                                                                                                                    |
| 2011-08-09 | 74.693 mi                                                                                                                                                                                                                    |
| 2010-08-19 | 66.847 mi                                                                                                                                                                                                                    |
| 2009-08-21 | 60.417 mi                                                                                                                                                                                                                    |
| 2008-08-22 | 52.957 mi                                                                                                                                                                                                                    |
| 2008-08-21 | 52.957 mi                                                                                                                                                                                                                    |
| 2007-08-22 | 43.430 mi                                                                                                                                                                                                                    |
| 2006-06-30 | 33.852 mi                                                                                                                                                                                                                    |
| 2003-06-30 | 24 mi                                                                                                                                                                                                                        |
|            | 2006-06-30<br>2007-08-22<br>2008-08-21<br>2009-08-21<br>2010-08-19<br>2011-08-09<br>2011-08-09<br>2011-08-09<br>2012-08-20<br>2013-08-22<br>2013-08-23<br>2013-08-23<br>2014-09-01<br>2015-08-25<br>2016-08-08<br>2016-08-08 |