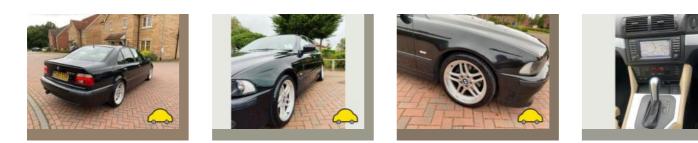

# Internet history

| Entry 4       |                    |
|---------------|--------------------|
| Date          | 2021-12-26         |
| Pictures      | 20                 |
| Listing price | <u>View report</u> |



source: autotrader.co.uk

| Entry 3       |             |  |  |
|---------------|-------------|--|--|
| Date          | 2021-10-27  |  |  |
| Pictures      | 20          |  |  |
| Listing price | View report |  |  |
|               |             |  |  |



source: autotrader.co.uk

| Entry 2       |             |  |
|---------------|-------------|--|
| Date          | 2021-07-26  |  |
| Pictures      | 20          |  |
| Listing price | View report |  |



source: autotrader.co.uk

**Entry 1** Date CarCheck.co.uk

2021-05-24

## Pictures

Listing price

20

View report



source: autotrader.co.uk



# MOT history

| MOT expiry date    | 2024-12-29 |
|--------------------|------------|
| MOT pass rate      | 75 %       |
| MOT passed         | 18         |
| Failed MOT tests   | 6          |
| Total advice items | 73         |
| Total items failed | 14         |

| MOT #24          | 2023-12-20 15:18 |
|------------------|------------------|
| MOT test number  | 719002028360     |
| Result           | ✓ Passed         |
| Next expiry date | 2024-12-29       |

| MOT #23                                                            | 2022-12-21 13:18 |
|--------------------------------------------------------------------|------------------|
| MOT test number                                                    | 107094592511     |
| Result