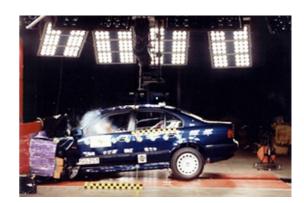

# Safety ratings

**NCAP** rating

Video

see crash video

| Dimensions & weight    |                       |
|------------------------|-----------------------|
| Width                  | 1800 mm               |
| Height                 | 1435 mm               |
| Length                 | 4775 mm               |
| Wheel base             | 1558 mm               |
| Additional information |                       |
| Fuel tank capacity     | 70 I                  |
| Fuel delivery          | Multi-Point Injection |
| Number of doors        | 4                     |
| Number of axles        | 2                     |
| Engine number          | 31652940              |