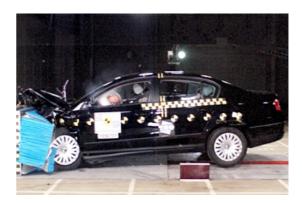

|
| Registration #12 |            | 11.777 esi |
| Registration #13 |            | 11.777 mi  |
| Registration #14 |            | 11.777 est |
| Registration #15 |            | 11.777 esi |
| Registration #16 |            | 11.777 esi |
| Registration #17 |            | 11.777 mi  |
| Registration #18 |            | 11.777 esi |
| Registration #19 |            | 11.777 mi  |
| Registration #20 |            | 11.777 est |
| Registration #21 |            |            |

More info >





## Car features

| S0225 | Air conditioning |
|-------|------------------|
| S0295 |                  |
| S0482 |                  |
| S0501 |                  |
| S0566 |                  |
| S0567 |                  |
| S0569 |                  |

# Safety ratings

**NCAP** rating

Video

see crash video



#### Dimensions & weight Width 1724 mm Height 1502 mm Length 4081 mm Wheel base 2516 mm Kerb weight 1460 kg Max. allowed weight 1833 kg Additional information Fuel tank capacity 55 I **Fuel delivery Direct Injection** Number of doors 2

CarCheck.co.uk

| Number of seats | 4          |
|-----------------|------------|
| Number of axles | 2          |
| Engine number   | AXR 143254 |