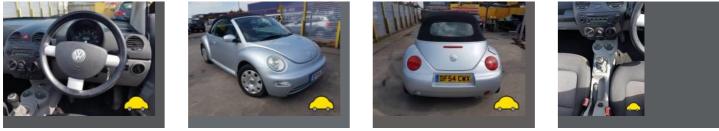

seconds      |
| Gearbox             | 5 speed Manual    |

# Engine & fuel consumption

| Power                   | 105 BHP             |
|-------------------------|---------------------|
| Max. torque             | 240 Nm at 1.800 rpm |
| Cylinders               | 4                   |
| Fuel type               | Diesel              |
| Consumption city        | 40.4 mpg            |
| Consumption extra urban | 58.9 mpg            |
| Consumption combined    | 50.4 mpg            |





# Internet history

Entry 3

Date Pictures 2021-12-29

12

Listing price

View report



source: cargurus.co.uk

| Entry 2       |             |
|---------------|-------------|
| Date          | 2021-06-25  |
| Pictures      | 19          |
| Listing price | View report |
|               |             |



source: cargurus.co.uk

| Entry 1       |             |
|---------------|-------------|
| Date          | 2021-06-23  |
| Pictures      | 19          |
| Listing price | View report |









source: autotrader.co.uk



# MOT history

| MOT #17                                                                                | 2022-08-05 15:30 |
|----------------------------------------------------------------------------------------|------------------|
| MOT test number                                                                        | 467600721173     |
| Result                                                                                 | Passed           |
| Next expiry date                                                                       | 2023-08-25       |
| Advice Fro