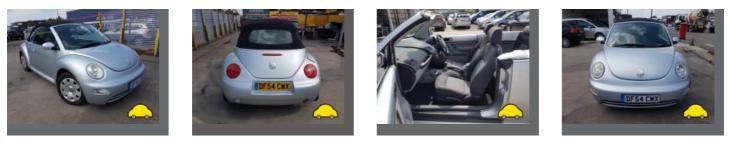

------------|
| Model               | BEETLE TDI 100BHP |
| Colour              | Silver            |
| Year of manufacture | -                 |
| Top speed           | 111 mph           |
| 0 - 60 mph          | 12.0 seconds      |
| Gearbox             | 5 speed Manual    |

# Engine & fuel consumption

| Power                   | 105 BHP             |
|-------------------------|---------------------|
| Max. torque             | 240 Nm at 1.800 rpm |
| Cylinders               | 4                   |
| Fuel type               | Diesel              |
| Consumption city        | 40.4 mpg            |
| Consumption extra urban | 58.9 mpg            |
| Consumption combined    | 50.4 mpg            |





# Internet history

Entry 3

Date Pictures 2021-12-29

12

Listing price

View report



source: cargurus.co.uk

| Entry 2       |             |
|---------------|-------------|
| Date          | 2021-06-25  |
| Pictures      | 19          |
| Listing price | View report |
|               |             |



source: cargurus.co.uk

| Entry 1       |             |
|---------------|-------------|
| Date          | 2021-06-23  |
| Pictures      | 19          |
| Listing price | View report |









source: autotrader.co.uk



# MOT history

| MOT #17                                                                                | 2022-08-05 15:30 |
|----------------------------------------------------------------------------------------|------------------|
| MOT test number                                                                        | 467600721173     |
| Result