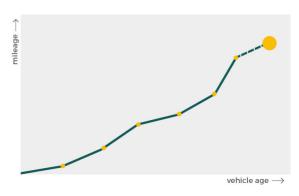

# Mileage check

| Odometer                   | In miles   |
|----------------------------|------------|
| Mileage registrations      | 21         |
| First mileage registration | 2005-01-05 |
| Last registration          | 2022-08-05 |
| Complete history           | See info   |

| Registration #1  | 2005-01-05 | 25 mi      |
|------------------|------------|------------|
| Registration #2  | 2008-01-04 | 30.416 mi  |
| Registration #3  | 2008-01-04 | 30.416 mi  |
| Registration #4  | 2009-01-05 | 41.509 mi  |
| Registration #5  | 2010-02-03 | 47.719 mi  |
| Registration #6  | 2010-07-21 | 51.061 mi  |
| Registration #7  | 2011-07-14 | 54.240 mi  |
| Registration #8  | 2012-02-14 | 54.520 mi  |
| Registration #9  | 2014-05-28 | 60.230 mi  |
| Registration #10 | 2015-05-21 | 76.571 mi  |
| Registration #11 | 2016-05-26 | 87.749 mi  |
| Registration #12 |            | 11.777 esi |
| Registration #13 |            | 11.777 mi  |
| Registration #14 |            | 11.777 est |
| Registration #15 |            | 11.777 esi |
| Registration #16 |            | 11.777 esi |
| Registration #17 |            | 11.777 mi  |
| Registration #18 |            | 11.777 esi |
| Registration #19 |            | 11.777 mi  |
| Registration #20 |            | 11.777 est |
| Registration #21 |            |            |