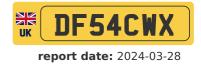

## General information

| Make                | VOLKSWAGEN        |
|---------------------|-------------------|
| Model               | BEETLE TDI 100BHP |
| Colour              | Silver            |
| Year of manufacture | -                 |
| Top speed           | 111 mph           |
| 0 - 60 mph          | 12.0 seconds      |
| Gearbox             | 5 speed Manual    |

# Engine & fuel consumption

| Power                   | 105 BHP             |
|-------------------------|---------------------|
| Max. torque             | 240 Nm at 1.800 rpm |
| Cylinders               | 4                   |
| Fuel type               | Diesel              |
| Consumption city        | 40.4 mpg            |
| Consumption extra urban | 58.9 mpg            |
| Consumption combined    | 50.4 mpg