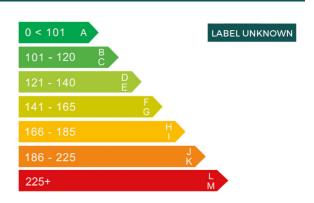

# Engine & fuel consumption

| Power                | 197 BHP             |
|----------------------|---------------------|
| Max. torque          | 500 Nm at 1.250 rpm |
| Cylinders            | 6                   |
| Fuel type            | Diesel              |
| Consumption combined | 29.4 mpg            |