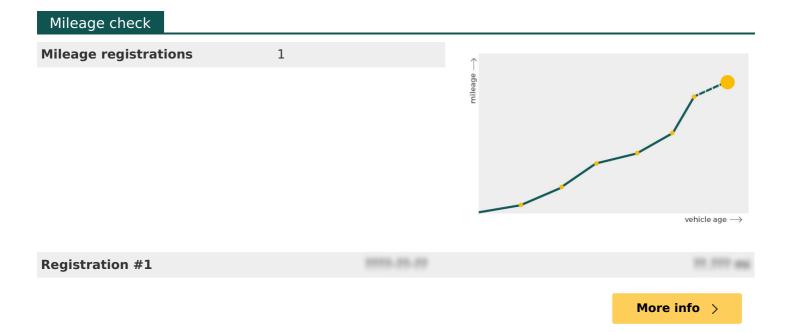

| ******                                                         |             |
|----------------------------------------------------------------|-------------|
| **********                                                     |             |
| *******                                                        |             |
| ******                                                         |             |
| **********                                                     |             |
| *******                                                        |             |
|                                                                | More info > |
| Plate changes                                                  |             |
| See in this check if this PEUGEOT had different number plates. |             |
| Number of plates                                               | ,           |
| Current registration                                           |             |
| Plate since                                                    |             |
| Current registration                                           |             |
| Plate since                                                    |             |
|                                                                |             |