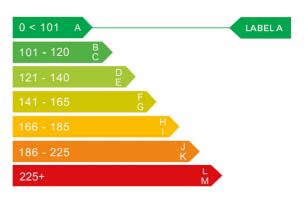

## Engine & fuel consumption

| Power                   | 114 BHP             |
|-------------------------|---------------------|
| Max. torque             | 270 Nm at 1.750 rpm |
| Engine capacity         | 1.560 cc            |
| Cylinders               | 4                   |
| Fuel type               | Diesel              |
| Consumption city        | 64.2 mpg            |
| Consumption extra urban | 80.7 mpg            |
| Consumption combined    | 74.3 mpg            |
| CO2 emission            | 100 g/km            |
| CO2 label               | А                   |