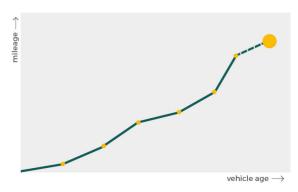

# Mileage check

| Odometer                   | In miles   |
|----------------------------|------------|
| Mileage registrations      | 13         |
| First mileage registration | 2014-01-30 |
| Last registration          | 2023-06-27 |
| Complete history           | See info   |

| Registration #1                      | 2014-01-30 | 14 mi      |
|--------------------------------------|------------|------------|
| Registration #2                      | 2017-01-21 | 36.698 mi  |
| Registration #3                      | 2018-02-26 | 47.672 mi  |
| Registration #4                      | 2019-02-21 | 51.795 mi  |
| Registration #5                      | 2020-02-26 | 55.665 mi  |
| Registration #6                      |            | 11.777 esi |
| Registration #7                      | 2021-04-01 | 61.038 mi  |
| Registration #8                      |            | 11.777 esi |
| Registration #9                      |            | 11.777 mi  |
| Registration #10                     |            | 10.300 est |
|                                      |            |            |
| Registration #11                     |            | 11.777 mi  |
| Registration #11<br>Registration #12 |            | 00.000 est |