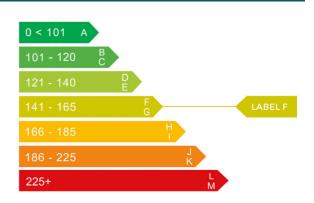

### Engine & fuel consumption

| Power                | 228 BHP             |
|----------------------|---------------------|
| Max. torque          | 320 Nm at 4.800 rpm |
| Engine capacity      | 1.998 сс            |
| Cylinders            | 4                   |
| Fuel type            | Petrol              |
| Consumption combined | 40.9 mpg            |
| CO2 emission         | 142 g/km            |
| CO2 label            | F                   |