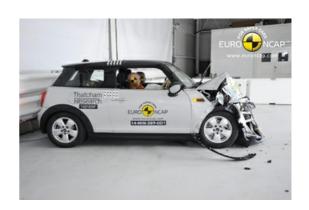

## Safety ratings

| NCAP rating    | ****            |
|----------------|-----------------|
| Adult          | 79%             |
| Children       | 73%             |
| Pedestrian     | 66%             |
| Safety systems | 56%             |
| Overall rating | 71%             |
| Video          | see crash video |