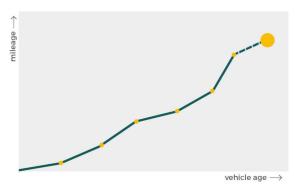

# Mileage check

| Odometer                   | In miles   |
|----------------------------|------------|
| Mileage registrations      | 25         |
| First mileage registration | 2006-10-14 |
| Last registration          | 2024-03-19 |
| Complete history           | See info   |