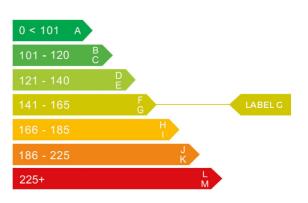

## Engine & fuel consumption

| Power                   | 136 BHP             |
|-------------------------|---------------------|
| Max. torque             | 320 Nm at 2.000 rpm |
| Engine capacity         | 1.998 cc            |
| Cylinders               | 4                   |
| Fuel type               | Diesel              |
| Consumption city        | 37.2 mpg            |
| Consumption extra urban | 61.4 mpg            |
| Consumption combined    | 49.6 mpg            |
| CO2 emission            | 154 g/km            |
| CO2 label               | G                   |