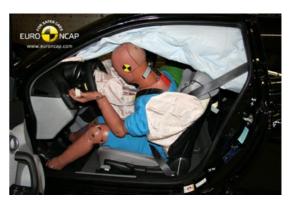

## Safety ratings

| NCAP rating    | ****                   |
|----------------|------------------------|
| Adult          | 93%                    |
| Children       | 80%                    |
| Pedestrian     | 71%                    |
| Safety systems | 86%                    |
| Overall rating | 85%                    |
| Video          | <u>see crash video</u> |