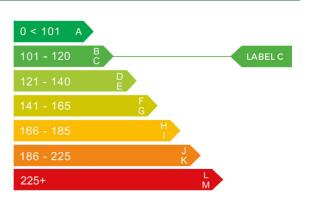

## Engine & fuel consumption

| Power                   | 113 BHP             |
|-------------------------|---------------------|
| Max. torque             | 145 Nm at 4.800 rpm |
| Engine capacity         | 1.497 cc            |
| Cylinders               | 4                   |
| Fuel type               | Hybrid / Electric   |
| Consumption city        | 46.3 mpg            |
| Consumption extra urban | 64.2 mpg            |
| Consumption combined    | 56.5 mpg            |
| CO2 emission            | 117 g/km            |
| CO2 label               | С                   |