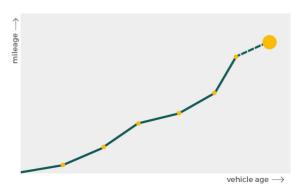

# Mileage check

| Odometer                   | In miles   |
|----------------------------|------------|
| Mileage registrations      | 15         |
| First mileage registration | 2011-09-23 |
| Last registration          | 2023-11-24 |
| Complete history           | See info   |

| Registration #1  | 2011-09-23 | 7 mi       |
|------------------|------------|------------|
| Registration #2  | 2014-10-09 | 20.461 mi  |
| Registration #3  | 2015-09-15 | 28.469 mi  |
| Registration #4  | 2016-10-06 | 38.218 mi  |
| Registration #5  | 2017-10-03 | 48.624 mi  |
| Registration #6  | 2018-01-02 | 51.065 mi  |
| Registration #7  | 2018-12-18 | 58.303 mi  |
| Registration #8  | 2018-12-18 | 58.303 mi  |
| Registration #9  |            | 11.777 mi  |
| Registration #10 |            | 11.777 esi |
| Registration #11 |            | 11.777 mi  |
| Registration #12 |            | 11.777 esi |
| Registration #13 |            | 11.777 mi  |
| Registration #14 |            | 11.777 esi |
| Registration #15 |            | 11.777 mi  |