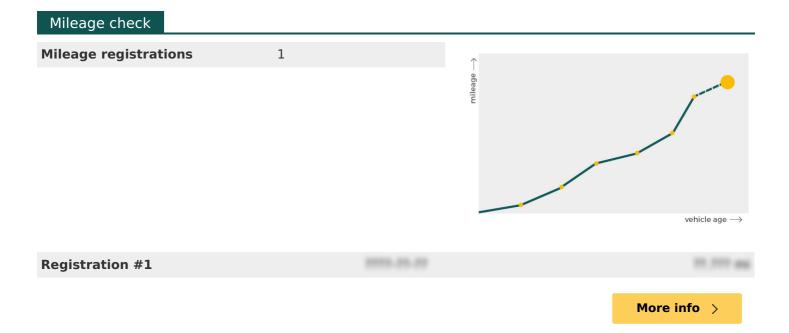

| ******                                                         |             |
|----------------------------------------------------------------|-------------|
| **********                                                     |             |
| *******                                                        |             |
| ******                                                         |             |
| *********                                                      |             |
| *******                                                        |             |
|                                                                | More info > |
| Plate changes                                                  |             |
| See in this check if this PEUGEOT had different number plates. |             |
| Number of plates                                               | ,           |
| Carrent registration                                           |             |
| Plate since                                                    |             |
| Current registration                                           |             |
| Plate since                                                    |             |
|                                                                |             |