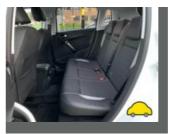

| Dimensions & weight               |                  |
|-----------------------------------|------------------|
| Width                             | 1829 mm          |
| Height                            | 1556 mm          |
| Length                            | 4159 mm          |
| Wheel base                        | 2538 mm          |
| Kerb weight                       | 1160 kg          |
| Max. allowed weight               | 1705 kg          |
| Additional information            |                  |
| Fuel tank capacity                | 45 I             |
| Fuel delivery                     | Direct Injection |
| Number of doors                   | 5                |
| Number of seats<br>CarCheck.co.uk | 5 page 8/8       |