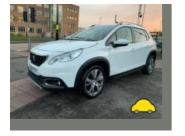

## General information

| Make                | PEUGEOT                              |
|---------------------|--------------------------------------|
| Model               | 2008 ALLURE BLUE HDI BLUE HDI ALLURE |
| Colour              | -                                    |
| Year of manufacture | -                                    |
| Top speed           | 112 mph                              |
| 0 - 60 mph          | 11.3 seconds                         |
| Gearbox             | 5 speed Manual                       |