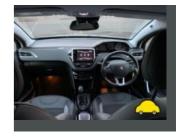

## Car features

| 50225 | Air conditioning |
|-------|------------------|
| 50295 |                  |
| 50482 |                  |
| 60501 |                  |
| 0566  |                  |
| 0567  |                  |
| 0569  |                  |