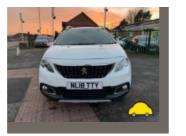

## General information

| Make                | PEUGEOT                              |
|---------------------|--------------------------------------|
| Model               | 2008 ALLURE BLUE HDI BLUE HDI ALLURE |
| Colour              | -                                    |
| Year of manufacture | -                                    |
| Top speed           | 112 mph                              |
| 0 - 60 mph          | 11.3 seconds                         |
| Gearbox             | 5 speed Manual                       |