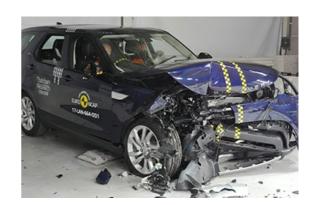

## Safety ratings

| NCAP rating    | ****            |
|----------------|-----------------|
| Adult          | 90%             |
| Children       | 80%             |
| Pedestrian     | 75%             |
| Safety systems | 73%             |
| Overall rating | 81%             |
| Video          | see crash video |