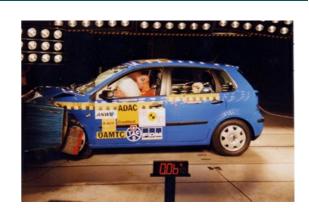

esi |
| Registration #13 |            | 11.777 est |
| Registration #14 |            | 11.777 esi |
| Registration #15 |            | 11.777 est |
| Registration #16 |            | 11.777 esi |
| Registration #17 |            | 11.777 mi  |
| Registration #18 |            | 11.777 esi |
| Registration #19 |            | 11.777 est |
| Registration #20 |            | 11.777 mi  |
| Registration #21 |            | 11.777 mi  |
|                  |            |            |





### Car features

| S0225 | Air conditioning |
|-------|------------------|
| S0295 |                  |
| S0482 |                  |
| S0501 |                  |
| S0566 |                  |
| S0567 |                  |
| S0569 |                  |

# Safety ratings

**NCAP** rating

Video

\*\*\*\* see crash video



# Dimensions & weight

| Width               | 1650 mm |
|---------------------|---------|
| Height              | 1467 mm |
| Length              | 3916 mm |
| Wheel base          | 2466 mm |
| Max. allowed weight | 1620 kg |

# Additional information

| Fuel tank capacity | 45 I                  |
|--------------------|-----------------------|
| Fuel delivery      | Multi-Point Injection |
| Number of doors    | 5                     |
| Number of seats    | 5                     |
| CarCheck.co.uk     | page 16/16            |

| Number of axles |  |
|-----------------|--|
|-----------------|--|

Engine number

BUD524379