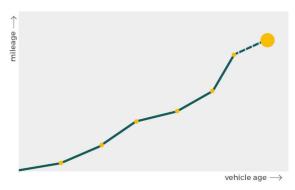

# Mileage check

| Odometer                   | In miles   |
|----------------------------|------------|
| Mileage registrations      | 22         |
| First mileage registration | 2008-09-01 |
| Last registration          | 2024-03-21 |
| Complete history           | See info   |

| Registration #1  | 2008-09-01 | 10 mi      |
|------------------|------------|------------|
| Registration #2  | 2011-09-06 | 16.309 mi  |
| Registration #3  | 2011-09-12 | 16.309 mi  |
| Registration #4  | 2012-10-16 | 16 mi      |
| Registration #5  | 2013-12-06 | 19.445 mi  |
| Registration #6  | 2013-12-30 | 19.837 mi  |
| Registration #7  | 2015-10-03 | 24.224 mi  |
| Registration #8  | 2015-10-15 | 24.230 mi  |
| Registration #9  | 2017-01-25 | 25.703 mi  |
| Registration #10 | 2017-01-26 | 25.703 mi  |
| Registration #11 | 2018-02-28 | 27.642 mi  |
| Registration #12 |            | 11.777 esi |
| Registration #13 |            | 11.777 est |
| Registration #14 |            | 11.777 esi |
| Registration #15 |            | 11.777 est |
| Registration #16 |            | 11.777 esi |
| Registration #17 |            | 11.777 mi  |
| Registration #18 |            | 11.777 esi |
| Registration #19 |            | 11.777 est |
| Registration #20 |            | 11.777 mi  |
| Registration #21 |            | 11.777 mi  |
|                  |            |            |