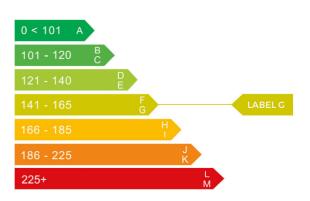

### Engine & fuel consumption

| Power                   | 80 BHP              |
|-------------------------|---------------------|
| Max. torque             | 132 Nm at 3.800 rpm |
| Engine capacity         | 1.390 cc            |
| Cylinders               | 4                   |
| Fuel type               | Petrol              |
| Consumption city        | 29.1 mpg            |
| Consumption extra urban | 53.3 mpg            |
| Consumption combined    | 40.9 mpg            |
| CO2 emission            | 165 g/km            |
| CO2 label               | G                   |