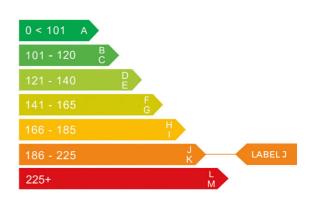

### Engine & fuel consumption

| Power                   | 331 kW / 451 HP / 444 BHP |
|-------------------------|---------------------------|
| Max. torque             | 600 Nm at 1.900 rpm       |
| Engine capacity         | 2.894 сс                  |
| Cylinders               | 6                         |
| Fuel type               | Petrol                    |
| Consumption city        | 24.4 mpg                  |
| Consumption extra urban | 39.2 mpg                  |
| Consumption combined    | 32.1 mpg                  |
| CO2 emission            | 200 g/km                  |
| CO2 label               | J                         |