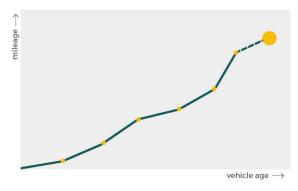

## Mileage check

| Odometer                   | In miles   |
|----------------------------|------------|
| Mileage registrations      | 7          |
| First mileage registration | 2017-07-04 |
| Last registration          | 2023-11-23 |
| Complete history           | See info   |

| Registration #1 | 2017-07-04 | 27 mi      |
|-----------------|------------|------------|
| Registration #2 | 2020-12-23 | 74.300 mi  |
| Registration #3 |            | 11.777 mi  |
| Registration #4 |            | 11.777 esi |
| Registration #5 |            | 11.777 mi  |
| Registration #6 |            | 11.777 esi |
| Registration #7 |            | 11.777 mi  |