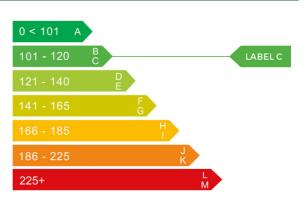

### Engine & fuel consumption

| Power                   | 139 BHP             |
|-------------------------|---------------------|
| Max. torque             | 340 Nm at 1.750 rpm |
| Engine capacity         | 1.685 cc            |
| Cylinders               | 4                   |
| Fuel type               | Diesel              |
| Consumption city        | 54.3 mpg            |
| Consumption extra urban | 74.3 mpg            |
| Consumption combined    | 64.2 mpg            |
| CO2 emission            | 113 g/km            |
| CO2 label               | С                   |