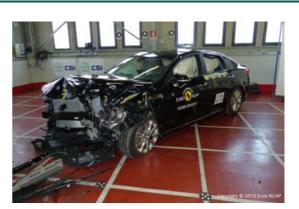

# Safety ratings

| NCAP rating    | ****            |
|----------------|-----------------|
| Adult          | 89%             |
| Children       | 86%             |
| Pedestrian     | 67%             |
| Safety systems | 71%             |
| Overall rating | 80%             |
| Video          | see crash video |