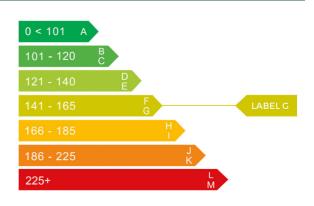

# Engine & fuel consumption

| Power                   | 138 BHP             |
|-------------------------|---------------------|
| Max. torque             | 320 Nm at 1.800 rpm |
| Engine capacity         | 1.968 cc            |
| Cylinders               | 4                   |
| Fuel type               | Diesel              |
| Consumption city        | 31.7 mpg            |
| Consumption extra urban | 51.4 mpg            |
| Consumption combined    | 42.2 mpg            |
| CO2 emission            | 158 g/km            |
| CO2 label               | G                   |