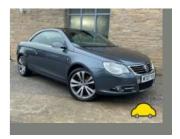

# General information

| Make                | VOLKSWAGEN     |
|---------------------|----------------|
| Model               | EOS SPORT TDI  |
| Colour              | Grey           |
| Year of manufacture | 2007           |
| Top speed           | 126 mph        |
| 0 - 60 mph          | 10.3 seconds   |
| Gearbox             | 6 speed Manual |